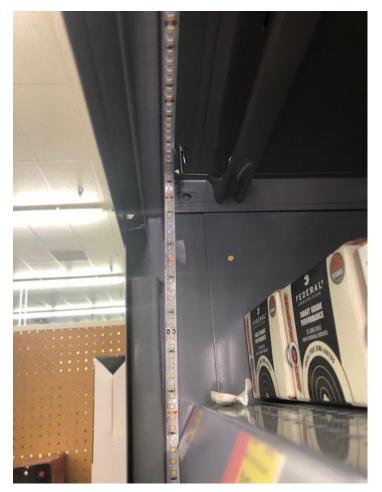

Step 4: At the top pf the panel, begin attaching the light strip to the bottom side of the top of the cabinet as shown in STEP 4 detail below.

Step 5: Continue attaching light down the shelf and down the opposite side panel as shown in STEP 5 detail below.

Step 6: Connect Light to power supply and attach to nearest power source

STEP 4 STEP 5