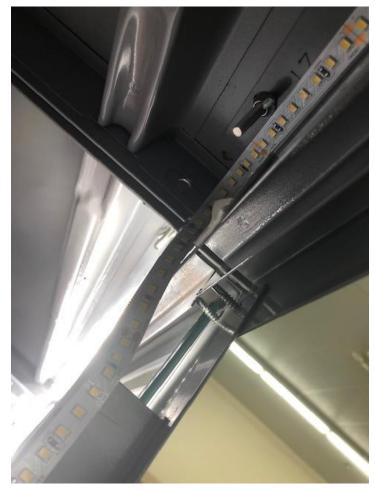

Step 4: At the top pf the panel, begin attaching the light strip to the bottom side of the top of the cabinet as shown in STEP 4 detail below.

Step 5: Continue attaching light down the shelf and down the opposite side panel as shown in STEP 5 detail below.