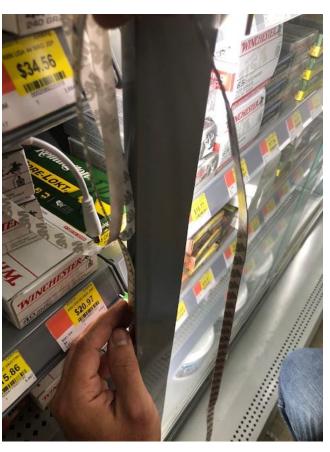

## Ammo Case Lighting Installation

SAP#100651023

Visit <u>www.ladarling.com/resources</u> or scan the QR code above for the latest assembly instructions.

Step 1: Peel back 2"-3" of the adhesive backing from the light strip.

Step 2: Stick the light to the side of the end panel or mid divider panel 1"-2" from the base of the cabinet.

Step 3: Continue peeling back approx. 12" of adhesive and work your way up the side panel.

STEP 1 STEP 2 STEP 3