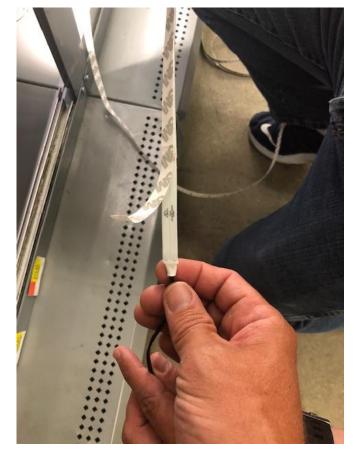

## Ammo Case Lighting Installation

SAP#100651023

Visit <u>www.ladarling.com/resources</u> or scan the QR code above for the latest assembly instructions.

Step 1: Peel back 2"-3" of the adhesive backing from the light strip.

Step 2: Stick the light to the side of the end panel or mid divider panel 1"-2" from the base of the cabinet.

Step 3: Continue peeling back approx. 12" of adhesive and work your way up the side panel.

STEP 1 STEP 2 STEP 3