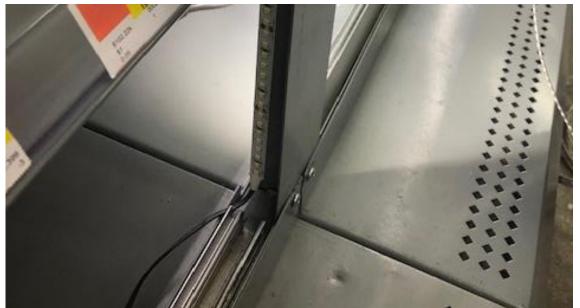

Step 2: Stick the light to the side of the end panel or mid divider panel 1"-2" from the base of the cabinet.

Step 3: Continue peeling back approx. 12" of adhesive and work your way up the side panel.

STEP 1 STEP 2 STEP 3

Step 4: At the top pf the panel, begin attaching the light strip to the bottom side of the top of the cabinet as shown in STEP 4 detail below.

Step 5: Continue attaching light down the shelf and down the opposite side panel as shown in STEP 5 detail below.