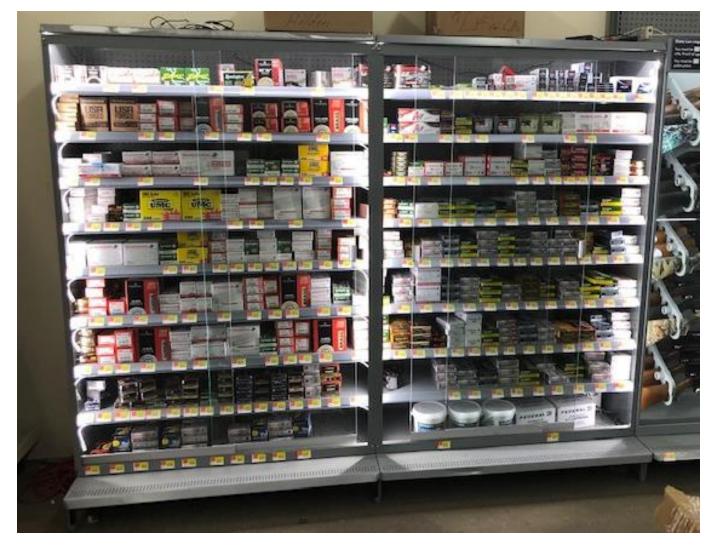

## Ammo Case Lighting Installation

SAP#100651023

Visit <u>www.ladarling.com/resources</u> or scan the QR code above for the latest assembly instructions.

Step 1: Peel back 2"-3" of the adhesive backing from the light strip.

Step 2: Stick the light to the side of the end panel or mid divider panel 1"-2" from the base of the cabinet.

Step 3: Continue peeling back approx. 12" of adhesive and work your way up the side panel.

STEP 1 STEP 2 STEP 3

Step 4: At the top pf the panel, begin attaching the light strip to the bottom side of the top of the cabinet as shown in STEP 4 detail below.

Step 5: Continue attaching light down the shelf and down the opposite side panel as shown in STEP 5 detail below.

Step 6: Connect Light to power supply and attach to nearest power source

STEP 4 STEP 5