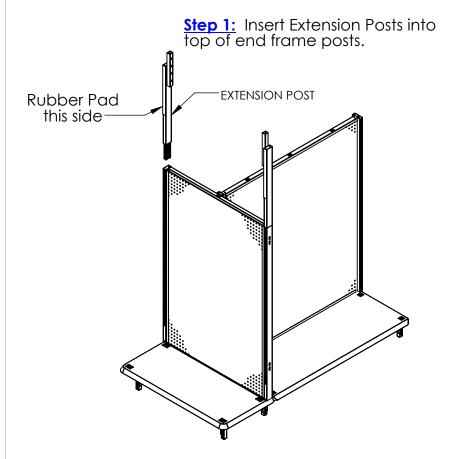

## **Endcap Arms for Kayaks- Installation Instructions**

Note! Endcap Arms can be installed on 30", 36" or 48" wide Endframes. They cannot be installed on Half Gondola style endframes.

Walmart Part No. 100605005