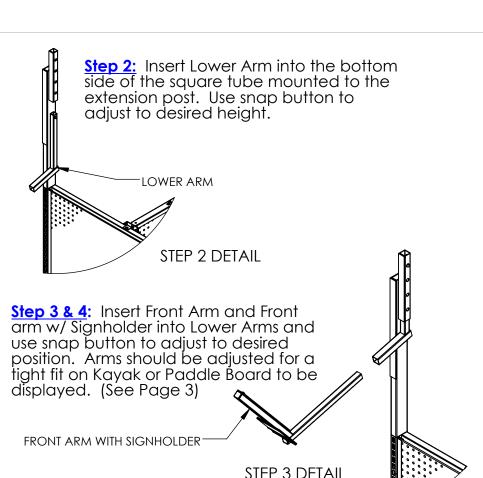

Customer Service 1-800-682-5730

PAGE 1 OF 3

Step 5: Position Kayak on arms and buckle and tighten straps.

DATE

Note! Straps not shown for clarity.

Front arm is adjustable for multiple sizes and styles of kayaks. For maximum adjustability, front arm can be inserted through lower arm so that snap buttons straddle the lower arm tube. Use straps to tighten and secure kayak.