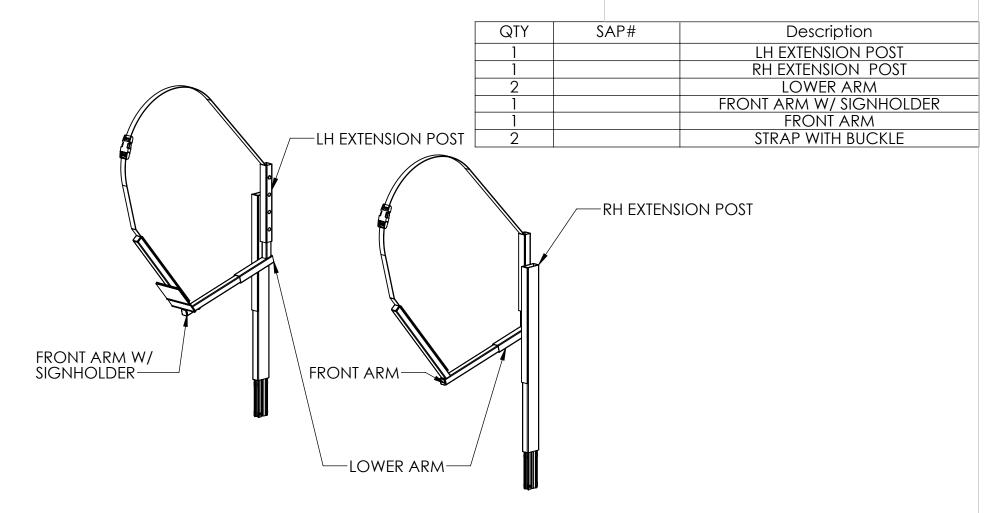

## **Endcap Arms for Kayaks- Installation Instructions**

Note! Endcap Arms can be installed on 30", 36" or 48" wide Endframes. They cannot be installed on Half Gondola style endframes.

Walmart Part No. 100605005

Customer Service 1-800-682-5730

PAGE 1 OF 3

Step 5: Position Kayak on arms and buckle and tighten straps.

DATE

Note! Straps not shown for clarity.

Front arm is adjustable for multiple sizes and styles of kayaks. For maximum adjustability, front arm can be inserted through lower arm so that snap buttons straddle the lower arm tube. Use straps to tighten and secure kayak.