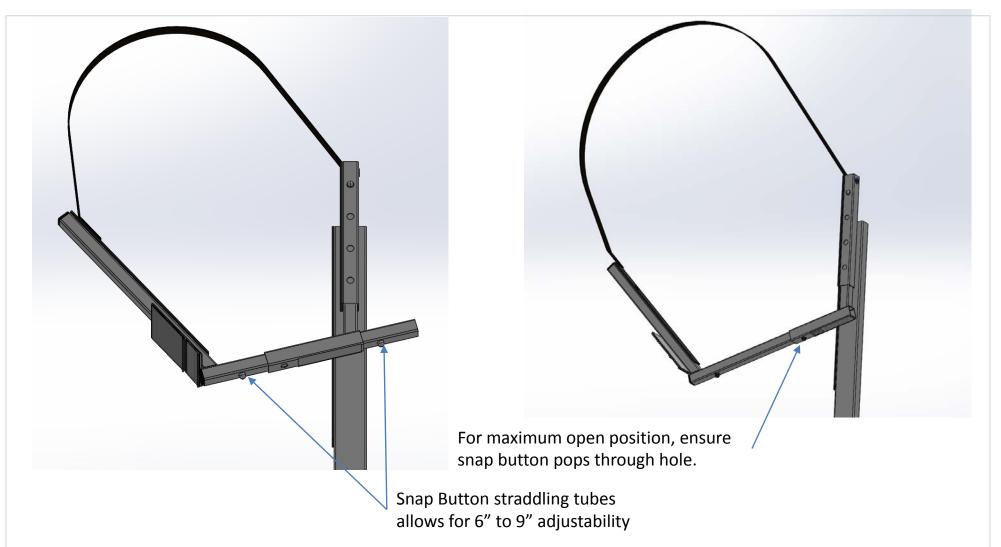

Customer Service 1-800-682-5730

PAGE 1 OF 3

Step 5: Position Kayak on arms and buckle and tighten straps.

DATE

Note! Straps not shown for clarity.

Front arm is adjustable for multiple sizes and styles of kayaks. For maximum adjustability, front arm can be inserted through lower arm so that snap buttons straddle the lower arm tube. Use straps to tighten and secure kayak.