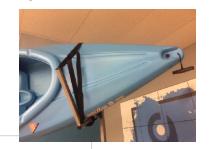

Customer Service 1-800-682-5730

PAGE 1 OF 3

Step 5: Position Kayak on arms and buckle and tighten straps.

DATE

Note! Straps not shown for clarity.

Front arm is adjustable for multiple sizes and styles of kayaks. For maximum adjustability, front arm can be inserted through lower arm so that snap buttons straddle the lower arm tube. Use straps to tighten and secure kayak.