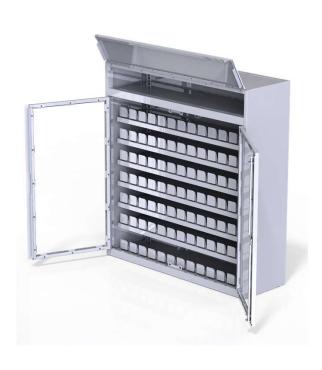

## WAL-MART TOBACCO STORAGE CASE ASSEMBLY INSTRUCTIONS

54" TALL TOBACCO STORAGE CASE LAD# 35400900C215 SAP# 100655273

85" TALL TOBACCO STORAGE CASE LAD# 35406900C215 SAP# 100655274

Visit <u>www.ladarling.com/resources</u> or scan the QR code above for the latest assembly instructions.