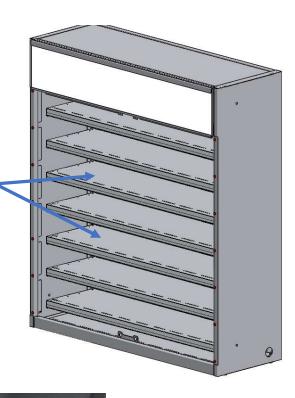

ADJUST ALL SHELVES AS REQUIRED PER MOD.

INSTALL PUSHERS ONTO SHELVES USING PROVIDED INSTRUCTIONS.

\*\*\*\*WARNING\*\*\*\*\*

DO NO PLUG IN A SERIES OF MORE THAN 4
POWER SUPPLIES OR ADD ANY ADDITIONAL
ELECTRICAL ITEMS. THIS WILL OVERLOAD THE
POWER SUPPLIES POSSIBLY CAUSING
OVERHEATING OR FIRE AND WILL VOID ALL
WARRANTY.