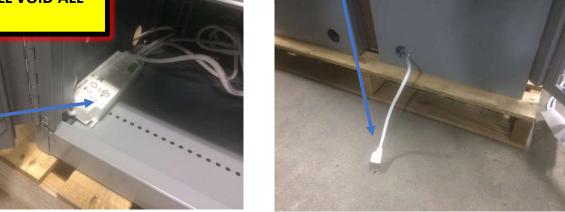

ADJUST ALL SHELVES AS REQUIRED PER MOD.

INSTALL PUSHERS ONTO SHELVES USING PROVIDED INSTRUCTIONS.

\*\*\*\*WARNING\*\*\*\*\*

DO NO PLUG IN A SERIES OF MORE THAN 4
POWER SUPPLIES OR ADD ANY ADDITIONAL
ELECTRICAL ITEMS. THIS WILL OVERLOAD THE
POWER SUPPLIES POSSIBLY CAUSING
OVERHEATING OR FIRE AND WILL VOID ALL
WARRANTY.

FEED BOTH PLUG INS ON POWER SUPPLY THROUGH OPPOSITE ENDS TO SECURE TO ADJACENT CASE.