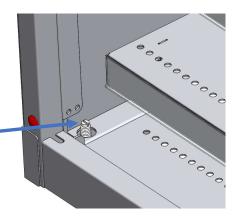

Set cabinets per store plans and secure together using (2ea for 54" tall case or 3EA for 85" tall case) 5/16-18 X ½" bolts and nuts provided through holes in side panels.

Adjust levelers inside bottom of cabinets to ensure level