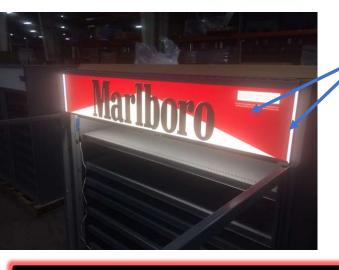

## IMPORTANT SAFETY INSTRUCTIONS

YOUR PERSONAL SAFETY IS AT RISK!

While lifting or moving any heavy object for your safety always use the Team Lift Approach to minimize the risk of injury.

PEEL PROTECTIVE LAYER FROM LIGHT PANEL AND APPLY GRAPHICS. WITH GRAPHIC RESTING IN LOWER CHANNEL, PLACE A SMALL PIECE OF CLEAR TAPE AT EACH END TO SECURE.