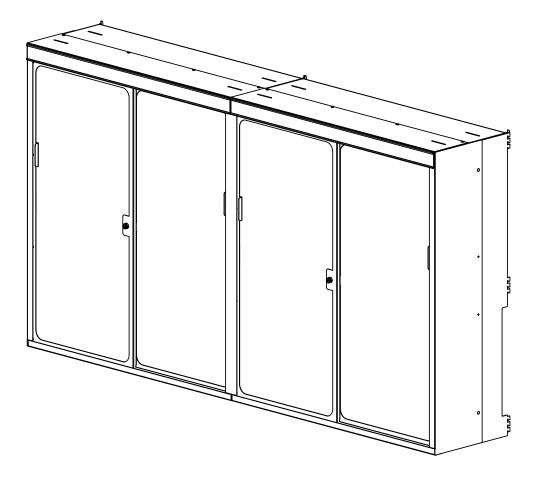

## Walmart Description

SHOWCASE GLASS 28X48 STR W/LIGHT SHOWCASE GLASS 28X48 AO W/LIGHT SHOWCASE GLASS 38X48 STR W/LIGHT SHOWCASE GLASS 53X48 AO W/LIGHT SHOWCASE GLASS 53X48 AO W/LIGHT

Scan QR code or visit <a href="www.ladarling.com/glass-cases/">www.ladarling.com/glass-cases/</a> for a digital copy of the instruction sheets.