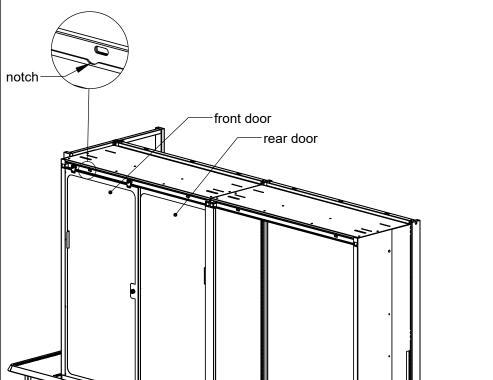

brackets, and adjust to match deck depth.

Step 6: Slide bottom tracks into channels on side panels and intermediate dividers until snap buttons lock in place.

Step 7: Lower glass doors into bottom track channels. Lift doors to hook wheels into notches on top track, one wheel at a time. Note! Install rear doors first, and slide all the way to the right. Front door must be unlocked before installing.