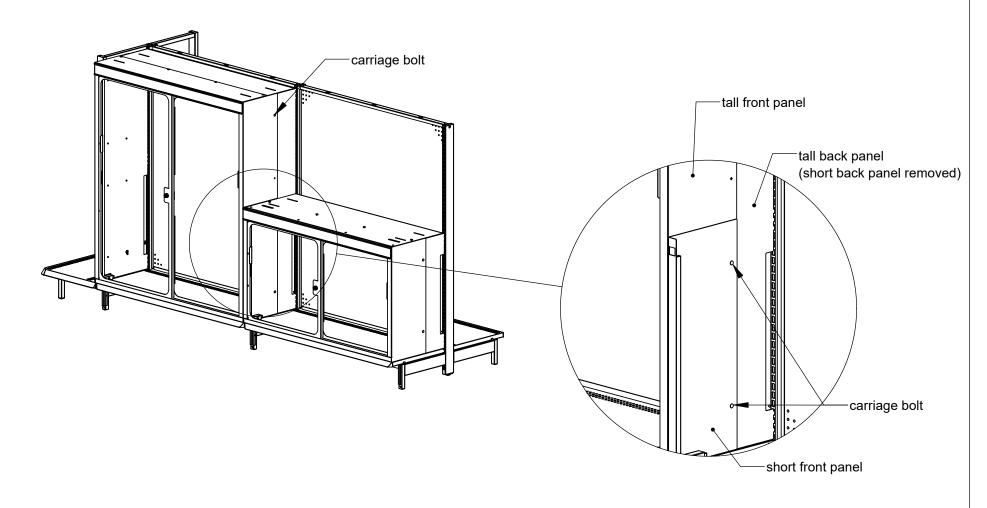

LAD PART NO. 353709IS

REV. BY

BY DATE RP 11/13/19

Customer Service 1-800-682-5730

PAGE 3 OF 4

Step 2A: When installing different height cases next to each other, remove the back panel from the short case. Attach carriage bolts through both front panels and the tall back panel with wing nuts.