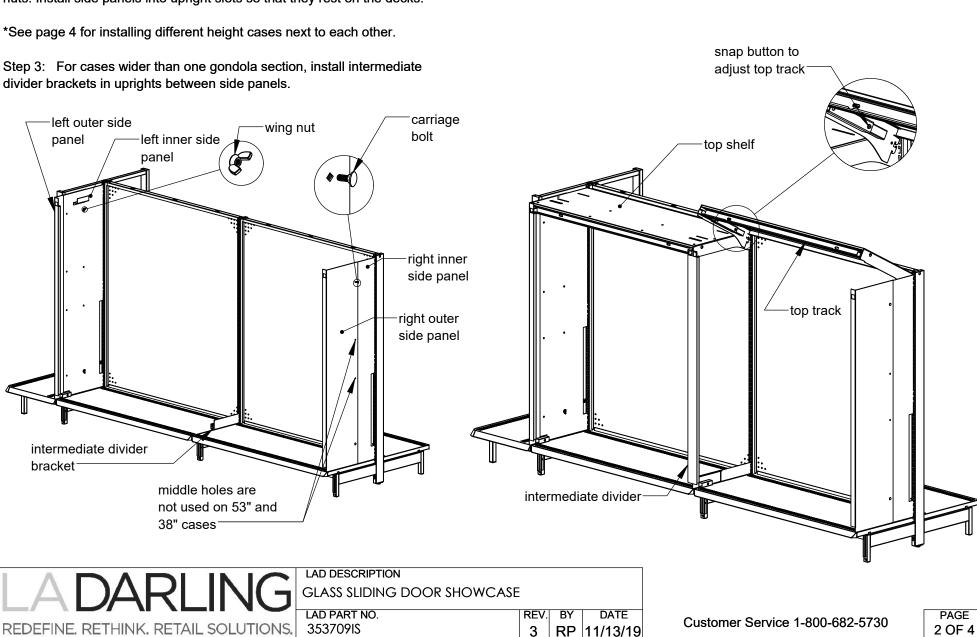

Step 1: Ensure that gondola is straight and level with decks installed correctly.

Step 2: Assemble side panels to match depth of deck using carriage bolts and wing nuts in top and bottom holes. Do not fully tighten wing nuts. Install side panels into upright slots so that they rest on the decks.

divider brackets in uprights between side panels.

Step 4: Install top shelves level with the top of the side panels. Adjust

Step 5: Attach intermediate dividers to all intermediate divider

top track to match depth of side panels.

brackets, and adjust to match deck depth.

Step 6: Slide bottom tracks into channels on side panels and intermediate dividers until snap buttons lock in place.

Step 7: Lower glass doors into bottom track channels. Lift doors to hook wheels into notches on top track, one wheel at a time. Note! Install rear doors first, and slide all the way to the right. Front door must be unlocked before installing.