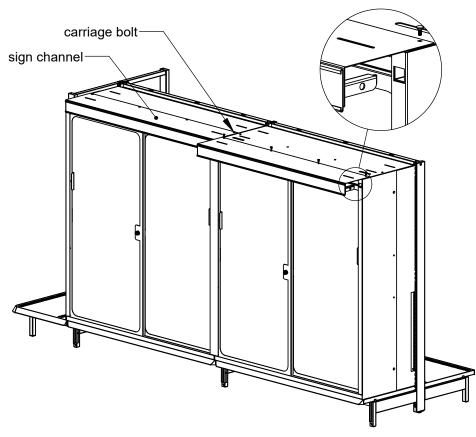

Step 8: Slide sign channels through holes in side panel and intermediate dividers and into tubes on top track until snap buttons lock in place. Secure sign channels to top shelves using carriage bolts and wing nuts. Tighten all wing nuts on side panels.