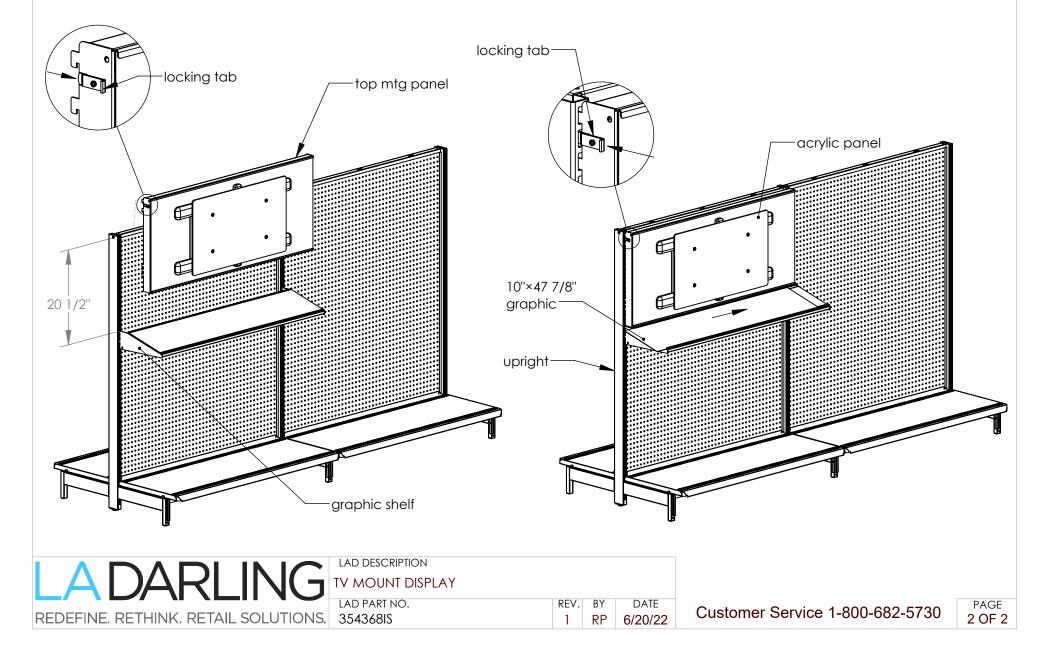

DATE

RP 6/20/22

REV. BY

1

<u>www.ladarling.com/TV-mount/</u> for the latest copy of the instruction sheets.

Customer Service 1-800-682-5730

Step 1: Hook graphic shelf in 21st slot from the top of the uprights.

Step 2: Hook top mtg panel in top slots on uprights. Note! Ensure that locking tabs are pushed back to allow top mtg panel to attach to upright slots.

Step 3: Drive locking tabs into upright slots on both sides of top mtg panel.

Step 4: Install 10"×47 7/8" graphic into channels on graphic shelf, and attach adhesive graphic to acrylic panel.