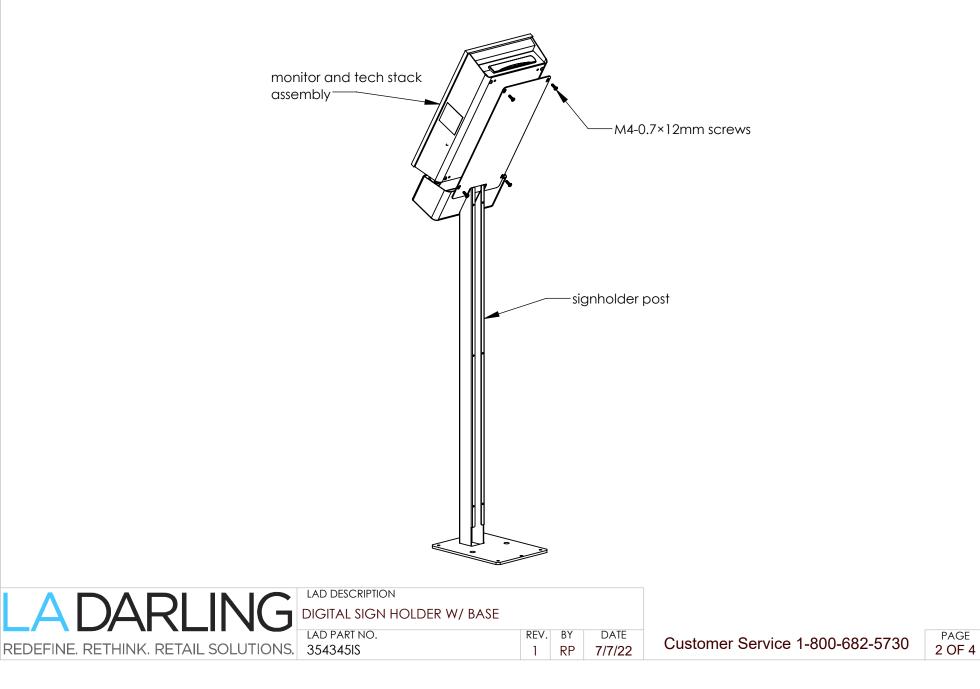

 REV.
 BY
 DATE

 1
 RP
 7/7/22

Customer Service 1-800-682-5730

Step 1: Route cabling through signholder post.

Step 2: Attach monitor and tech stack assembly (provided by others) using four M4 screws.

Step 3A: For sign holders positioned on top of vignette base, secure baseplate using four TEKS screws. Skip to step 5.