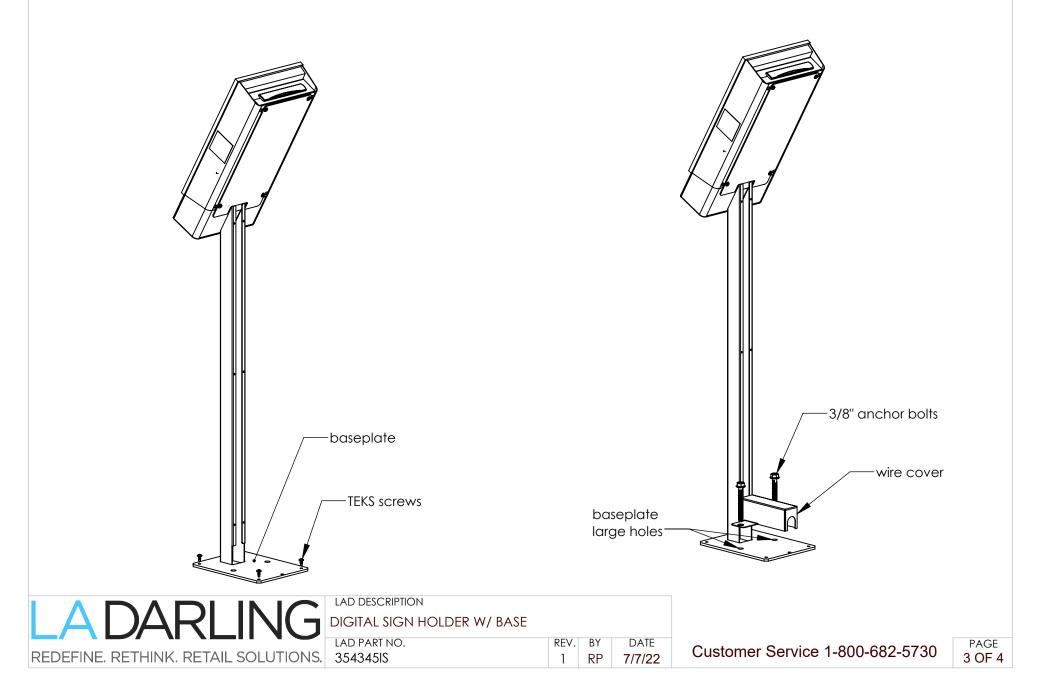

 REV.
 BY
 DATE

 1
 RP
 7/7/22

Customer Service 1-800-682-5730

Step 1: Route cabling through signholder post.

Step 2: Attach monitor and tech stack assembly (provided by others) using four M4 screws.

Step 3A: For sign holders positioned on top of vignette base, secure baseplate using four TEKS screws. Skip to step 5.

Step 3: For sign holders positioned on the floor, drill anchor holes in concrete to align with large holes in baseplate.

Step 4: Install anchor bolts to secure wire cover and baseplate.

Д