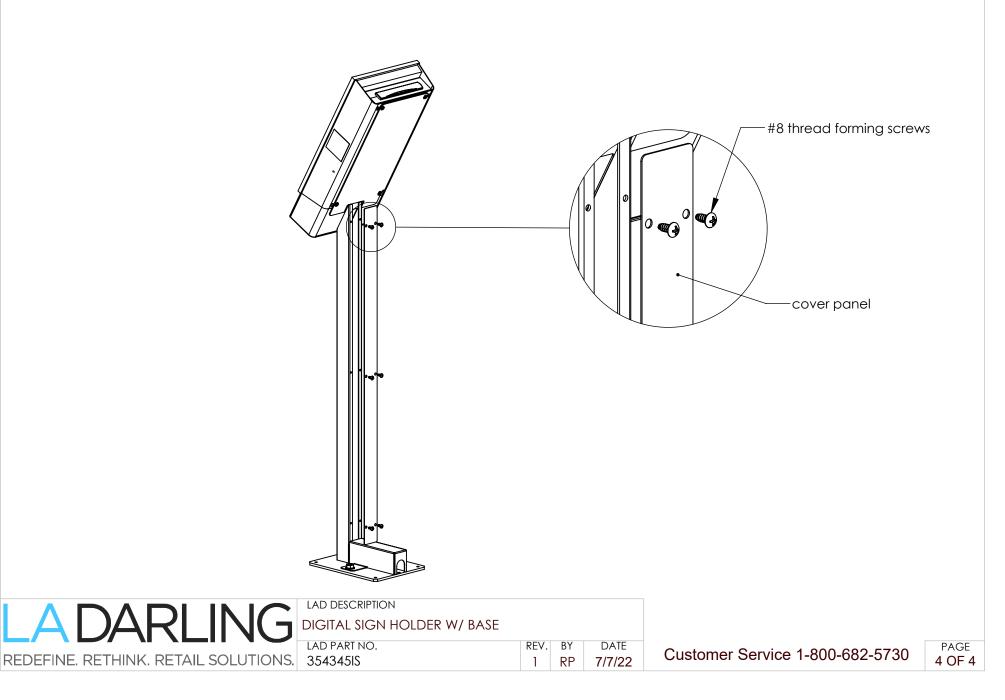

 REV.
 BY
 DATE

 1
 RP
 7/7/22

Customer Service 1-800-682-5730

Step 1: Route cabling through signholder post.

Step 2: Attach monitor and tech stack assembly (provided by others) using four M4 screws.

Step 3A: For sign holders positioned on top of vignette base, secure baseplate using four TEKS screws. Skip to step 5.