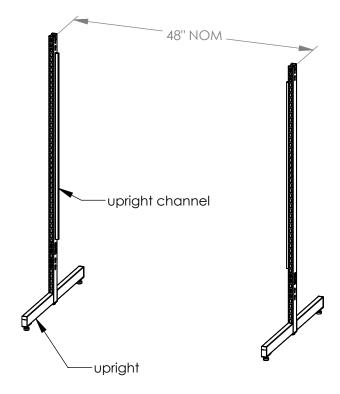

LAD DESCRIPTION TREND POD 3154×66 LAD PART NO.

DATE RP 8/18/22

Customer Service 1-800-682-5730

PAGE 1 OF 4

Step 1: Hold uprights about 48" apart with levelers resting on the floor and the channels facing each other.