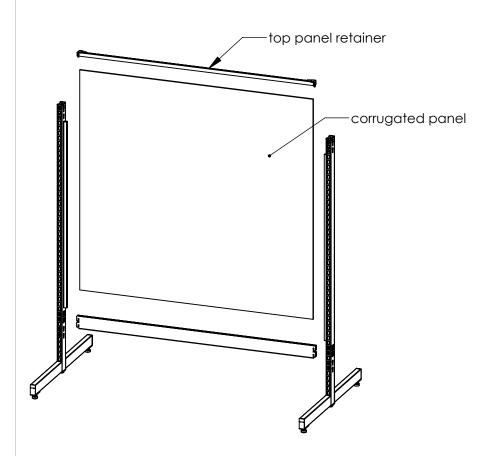

Step 4: Assemble top panel retainer between uprights, ensuring corrugated panel fits into channel. Push down until the projections "pop" onto uprights.

LAD DESCRIPTION TREND POD 3154×66

LAD PART NO.

REV. BY