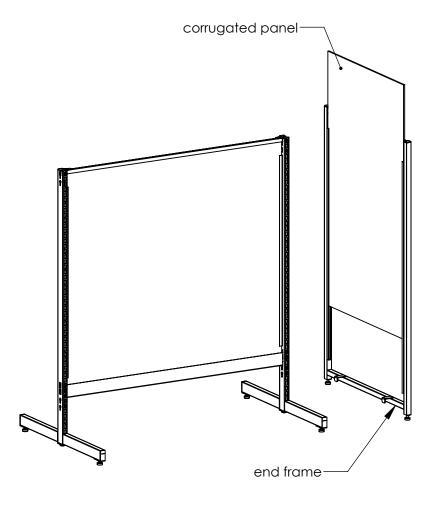

Step 2: Insert tabs of cross channel into slots at bottom of uprights. Seat in place by tapping on each end of cross channel.

Step 3: Slide corrugated panel into channels on uprights and cross channel.

Step 4: Assemble top panel retainer between uprights, ensuring corrugated panel fits into channel. Push down until the projections "pop" onto uprights.

LAD DESCRIPTION TREND POD 3154×66

LAD PART NO.

REV. BY

DATE RP 8/18/22

Customer Service 1-800-682-5730

PAGE 3 OF 4

Step 6: Attach end frame to upright by hooking top tab Step 7: Install side decks on both sides of Trend Pod by into top of upright and bottom tabs over upright base tilting deck up to insert hook into slot just above base legs. leg. Lower deck to rest on base legs. Step 8: Install shelves where needed by inserting hooks at back of shelf into slots on upright face. bottom tab top tab base leg shelf hooksdeck hook LAD DESCRIPTION TREND POD 3154×66 LAD PART NO. DATE PAGE Customer Service 1-800-682-5730 REDEFINE. RETHINK. RETAIL SOLUTIONS. 354333IS 4 OF 4 RP 8/18/22