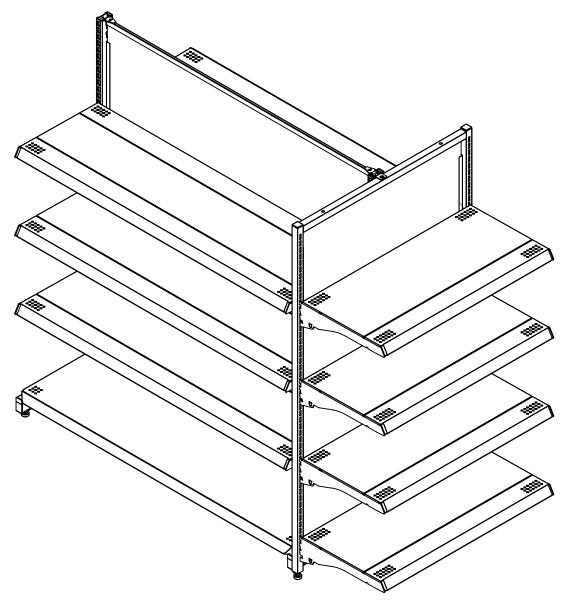

Walmart Part No.

100674771

Walmart Description

**TREND POD 31X54X66** 

Scan QR code or visit <a href="www.ladarling.com/trend-pod/">www.ladarling.com/trend-pod/</a> for the latest copy of the instruction sheets.

LAD DESCRIPTION TREND POD 3154×66 LAD PART NO.

DATE RP 8/18/22

Customer Service 1-800-682-5730

PAGE 1 OF 4

Step 1: Hold uprights about 48" apart with levelers resting on the floor and the channels facing each other.

Step 2: Insert tabs of cross channel into slots at bottom of uprights. Seat in place by tapping on each end of cross channel.

Step 3: Slide corrugated panel into channels on uprights and cross channel.

Step 4: Assemble top panel retainer between uprights, ensuring corrugated panel fits into channel. Push down until the projections "pop" onto uprights.

LAD DESCRIPTION TREND POD 3154×66

LAD PART NO.

REV. BY

DATE RP 8/18/22

Customer Service 1-800-682-5730

PAGE 3 OF 4

Step 6: Attach end frame to upright by hooking top tab Step 7: Install side decks on both sides of Trend Pod by into top of upright and bottom tabs over upright base tilting deck up to insert hook into slot just above base legs. leg. Lower deck to rest on base legs. Step 8: Install shelves where needed by inserting hooks at back of shelf into slots on upright face. bottom tab top tab base leg shelf hooksdeck hook LAD DESCRIPTION TREND POD 3154×66 LAD PART NO. DATE PAGE Customer Service 1-800-682-5730 REDEFINE. RETHINK. RETAIL SOLUTIONS. 354333IS 4 OF 4 RP 8/18/22