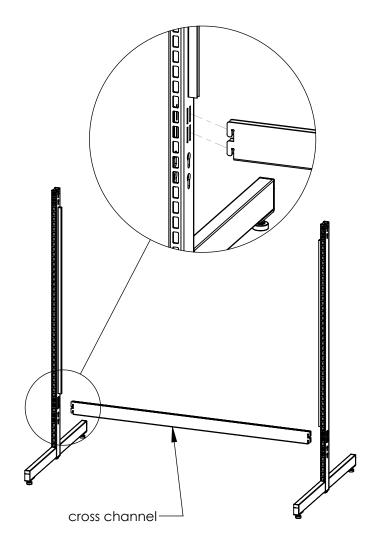

Step 2: Insert tabs of cross channel into slots at bottom of uprights. Seat in place by tapping on each end of cross channel.

Step 3: Slide corrugated panel into channels on uprights and cross channel.