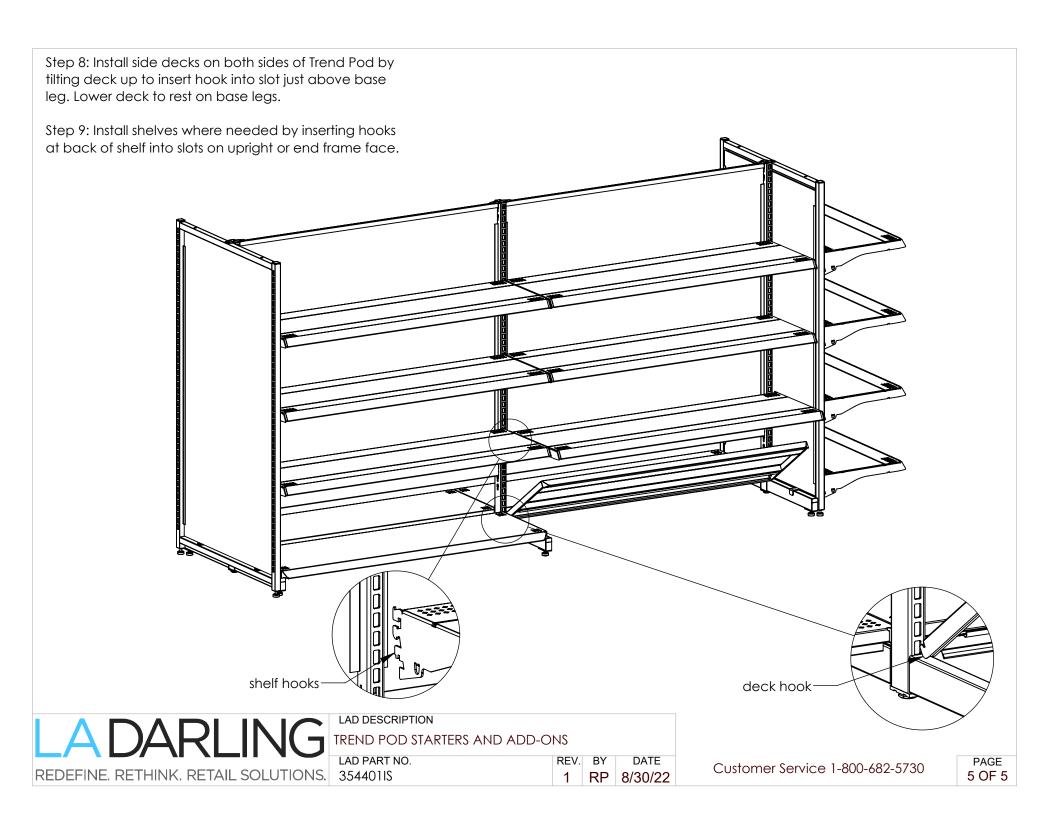

Step 3: Slide corrugated panel into channels on uprights and cross channel.

Step 5: Continue building full length of trend pod. Last upright installed should be an end upright.

Step 4: Assemble top panel retainer between uprights, ensuring corrugated panel fits into channel. Push down until the projections "pop" onto uprights.