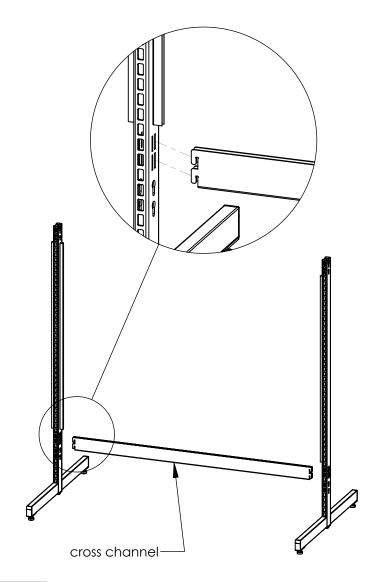

DATE RP 8/30/22

Customer Service 1-800-682-5730

PAGE 1 OF 5

Step 1: Hold uprights about 48" apart with levelers resting on the floor and the channels facing each other.

Step 2: Insert tabs of cross channel into slots at bottom of uprights. Seat in place by tapping on each end of cross channel.