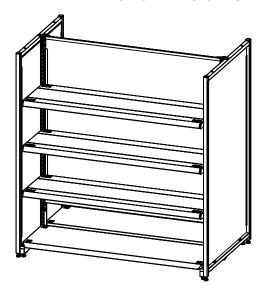

SAP # 100683294 TREND POD AO 3154x48

SAP # 100683351 TREND POD STR 1EP 1EC 3154x66

Walmart Part No.

100683294

100683351

100683360

Walmart Description

**TREND POD AO 3154x48** TREND POD STR 1EP 1EC 3154x66 TREND POD STR 2EP 3154x48

SAP # 100683360 TREND POD STR 2EP 3154x48

Scan QR code or visit www.ladarling.com/trend-pod/ for the latest copy of the instruction sheets.

LAD DESCRIPTION

TREND POD STARTERS AND ADD-ONS

LAD PART NO.

REV. BY