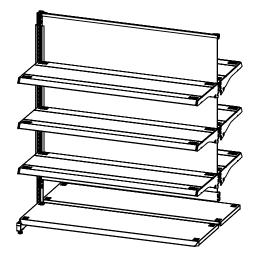

SAP # 100683294 TREND POD AO 3154x48

SAP # 100683351 TREND POD STR 1EP 1EC 3154x66

Walmart Part No.

100683294

100683351

100683360

Walmart Description

**TREND POD AO 3154x48** TREND POD STR 1EP 1EC 3154x66 TREND POD STR 2EP 3154x48

SAP # 100683360 TREND POD STR 2EP 3154x48

Scan QR code or visit www.ladarling.com/trend-pod/ for the latest copy of the instruction sheets.

LAD DESCRIPTION

TREND POD STARTERS AND ADD-ONS

LAD PART NO.

REV. BY