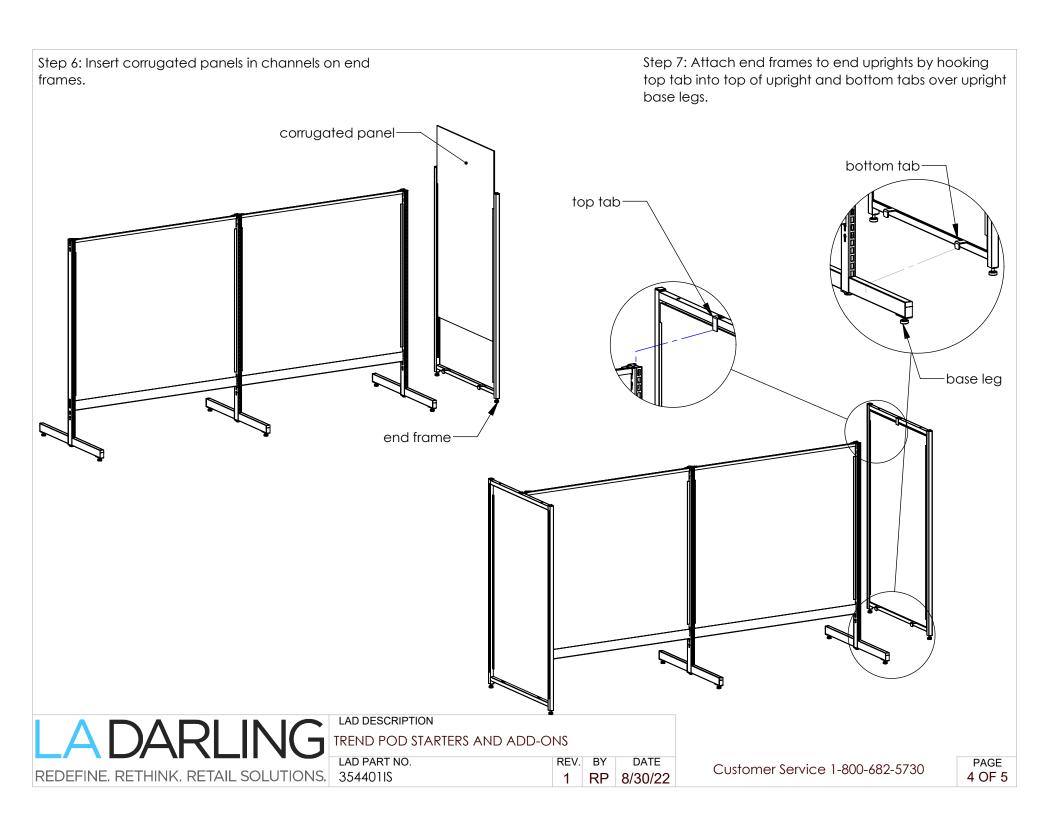

Step 3: Slide corrugated panel into channels on uprights and cross channel.

Step 5: Continue building full length of trend pod. Last upright installed should be an end upright.

Step 4: Assemble top panel retainer between uprights, ensuring corrugated panel fits into channel. Push down until the projections "pop" onto uprights.