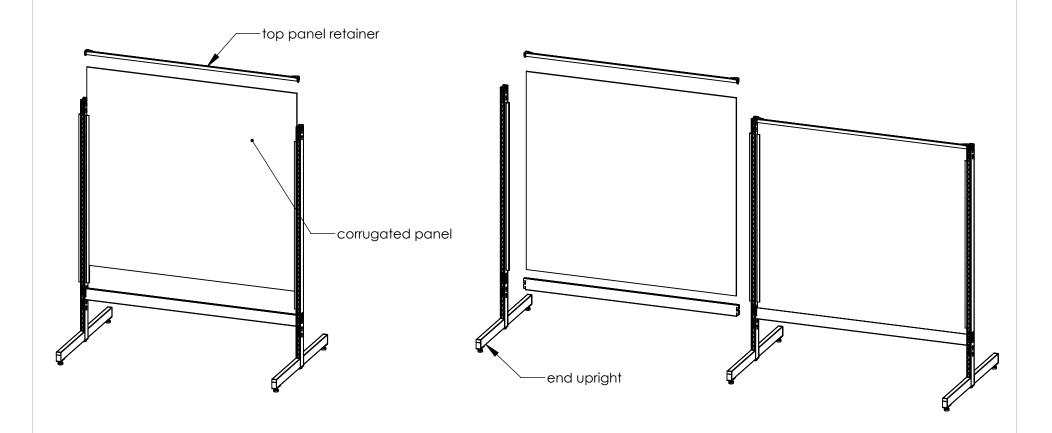

Step 3: Slide corrugated panel into channels on uprights and cross channel.

Step 5: Continue building full length of trend pod. Last upright installed should be an end upright.

Step 4: Assemble top panel retainer between uprights, ensuring corrugated panel fits into channel. Push down until the projections "pop" onto uprights.