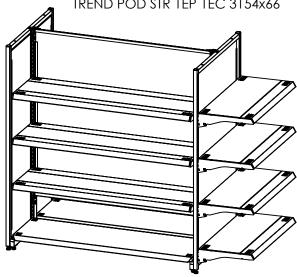

SAP # 100683294 TREND POD AO 3154x48

SAP # 100683351 TREND POD STR 1EP 1EC 3154x66

Walmart Part No.

100683294

100683351

100683360

Walmart Description

**TREND POD AO 3154x48** TREND POD STR 1EP 1EC 3154x66 TREND POD STR 2EP 3154x48

SAP # 100683360 TREND POD STR 2EP 3154x48

Scan QR code or visit www.ladarling.com/trend-pod/ for the latest copy of the instruction sheets.

LAD DESCRIPTION

TREND POD STARTERS AND ADD-ONS

LAD PART NO.

REV. BY