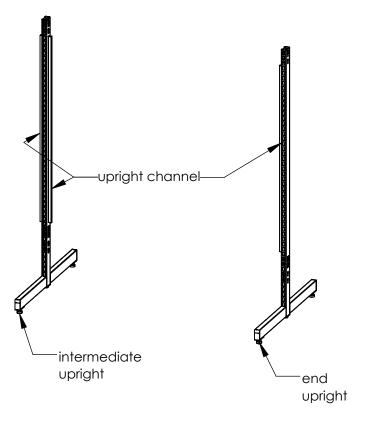

DATE RP 8/30/22

Customer Service 1-800-682-5730

PAGE 1 OF 5

Step 1: Hold uprights about 48" apart with levelers resting on the floor and the channels facing each other.

Step 2: Insert tabs of cross channel into slots at bottom of uprights. Seat in place by tapping on each end of cross channel.

Step 3: Slide corrugated panel into channels on uprights and cross channel.

Step 5: Continue building full length of trend pod. Last upright installed should be an end upright.

Step 4: Assemble top panel retainer between uprights, ensuring corrugated panel fits into channel. Push down until the projections "pop" onto uprights.