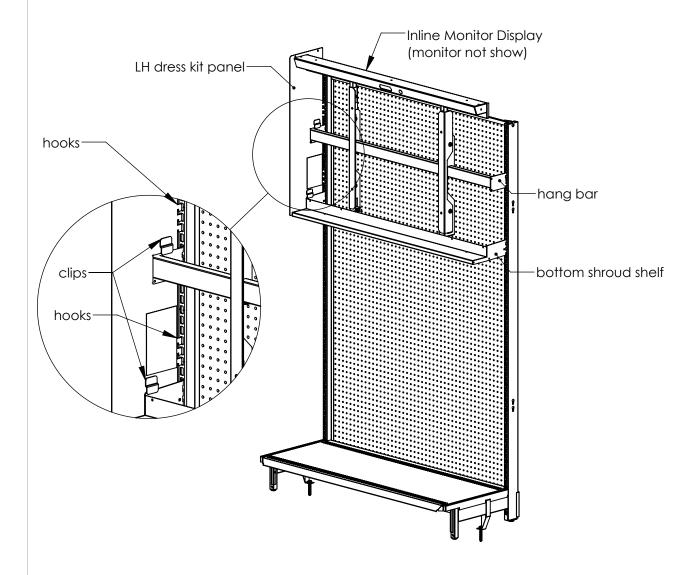

LAD PART NO.

DATE RP 1/11/23

Customer Service 1-800-682-5730

PAGE 1 OF 2

Step 1: On left end of Inline Monitor Display run, hook LH dress kit panel into upright slots with clips capturing brackets on hangbar and bottom shroud shelf. Ensure that hooks are fully seated in upright slots.