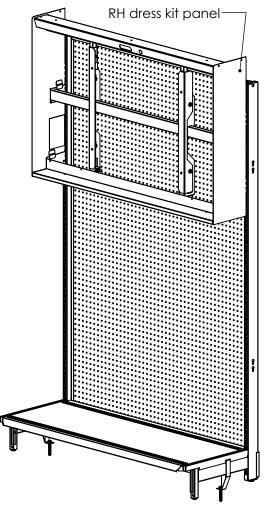

Step 2: Repeat installation step for RH panel at opposite end of Inline Monitor Display run.

LAD DESCRIPTION DRESS KIT F/ INLINE MONITOR DISPLAY

LAD PART NO.

REV. BY

DATE RP 1/11/23

Customer Service 1-800-682-5730