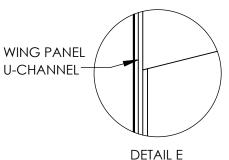

### STEP 4:

Install the wing panel graphic from the top in the side wing panel and make sure to fit in the U-channel for both LH and RH.

LAD DESCRIPTION

WING PANEL ASSEMBLY INSTRUCTIONS

LAD PART NO. DATE LK 7/27/23