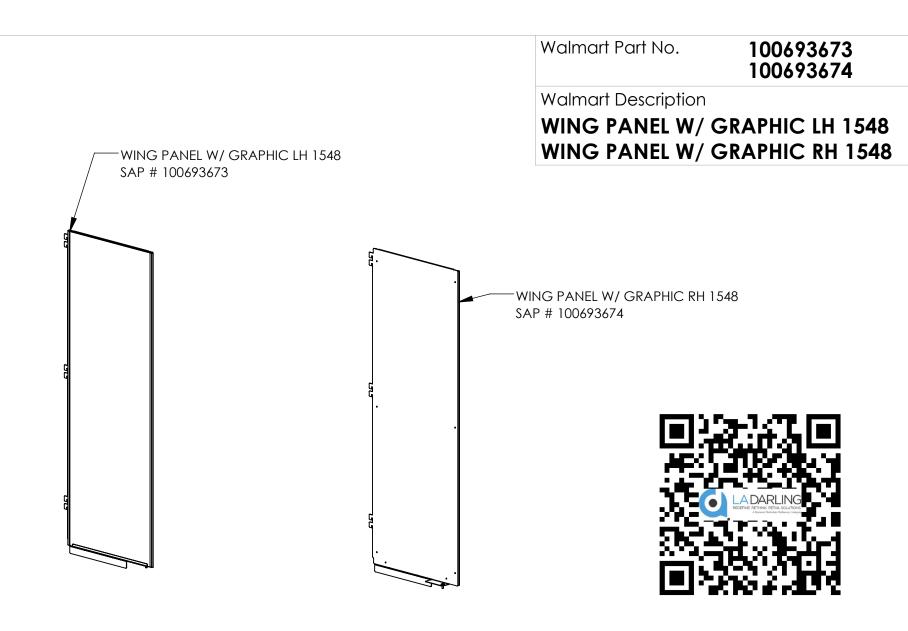

## **Installation of Wing Panels on End Cap**

| ITEM LIST FOR INSTALLATION |               |                    |
|----------------------------|---------------|--------------------|
| QTY                        | LAD PART #    | DESCRIPTION        |
| 1                          | 15154848LC215 | WING PANEL LH      |
| 1                          | 15154848RC215 | WING PANEL RH      |
| 2                          | 53796448N000  | WING PANEL GRAPHIC |