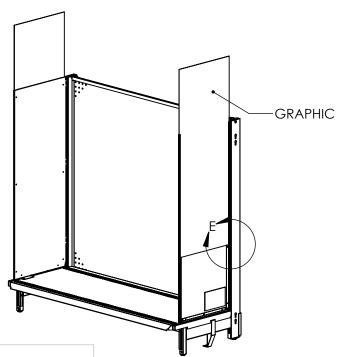

### STEP 4:

Install the wing panel graphic from the top in the side wing panel and make sure to fit in the U-channel for both LH and RH.

LAD DESCRIPTION

WING PANEL ASSEMBLY INSTRUCTIONS

LAD PART NO. DATE LK 7/27/23