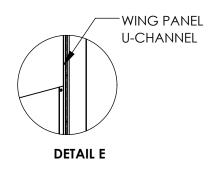

### STEP 4:

Install the wing panel graphic from the top in the side wing panel and make sure to fit in the U-channel for both LH and RH.

LAD DESCRIPTION

WING PANEL ASSEMBLY INSTRUCTIONS

LAD PART NO. DATE LK 7/27/23