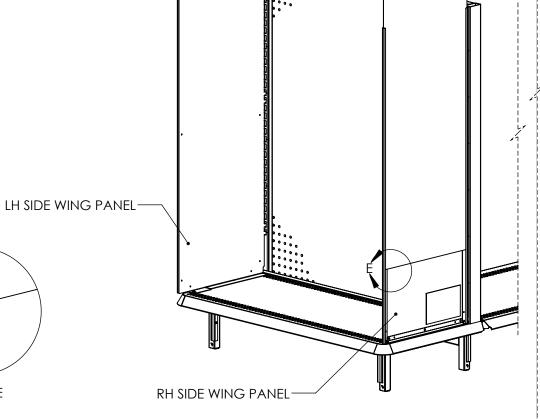

#### STEP1:

Align the wing panel's straight flange and go in between the base deck and end filler as shown in Detail "C".

### STEP 2:

Align the wing panel to the upright slots as shown in Detail "A" and make sure the wing panel hooks to upright in all three places as shown in Detail "B".

Make sure hooks are seated on upright slots and wingpanel L-flange sits on top of the base deck, as shown in Detail "D".