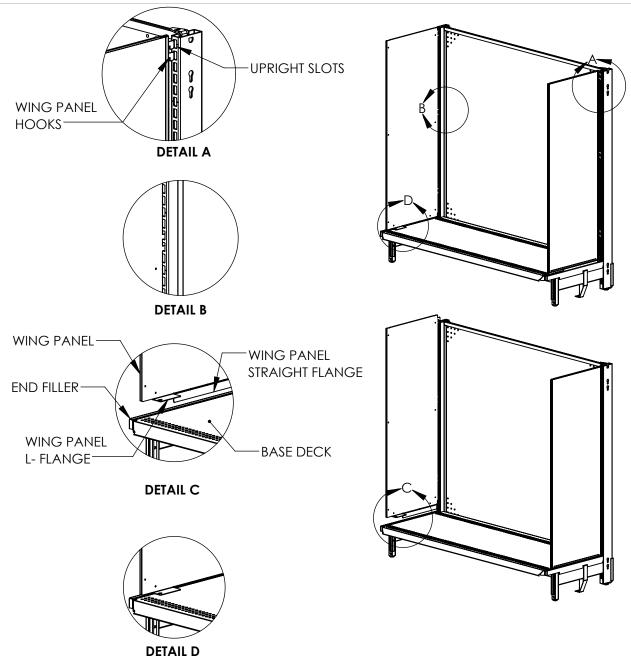

#### STEP1:

Align the wing panel's straight flange and go in between the base deck and end filler as shown in Detail "C".

### STEP 2:

Align the wing panel to the upright slots as shown in Detail "A" and make sure the wing panel hooks to upright in all three places as shown in Detail "B".

Make sure hooks are seated on upright slots and wingpanel L-flange sits on top of the base deck, as shown in Detail "D".