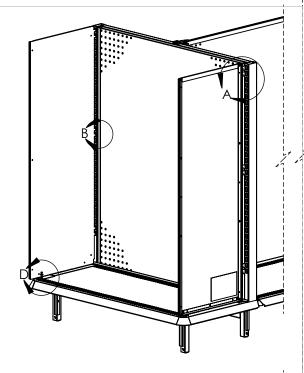

### STEP 2:

Align the wing panel to the upright slots as shown in Detail "A" and make sure the wing panel hooks to upright in all three places as shown in Detail "B".

Make sure hooks are seated on upright slots and wingpanel L-flange sits on top of the base deck, as shown in Detail "D".

### STEP 2:

Align the wing panel to the upright slots as shown in Detail "A" and make sure the wing panel hooks to upright in all three places as shown in Detail "B".