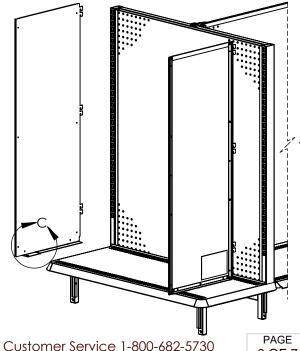

# **Installation of Wing Panels on the Gondola**

#### STEP 3:

Repeat the same instructions as steps 1 and 2 to Install both LH and RH Wing panels.

### STEP 4:

Install the wing panel graphic from the top in the side wing panel and make sure to fit in the U-channel for both LH and RH.

LAD DESCRIPTION

WING PANEL ASSEMBLY INSTRUCTIONS

LAD PART NO. DATE LK 7/27/23