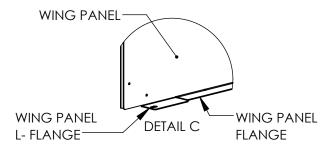

#### STEP1:

Align the wing panel's straight flange and go in between the base deck and end filler as shown in Detail "C".

### STEP1:

Bend the wing panel's flange to 90° (facing same direction as L-flange) as shown in Detail "C".