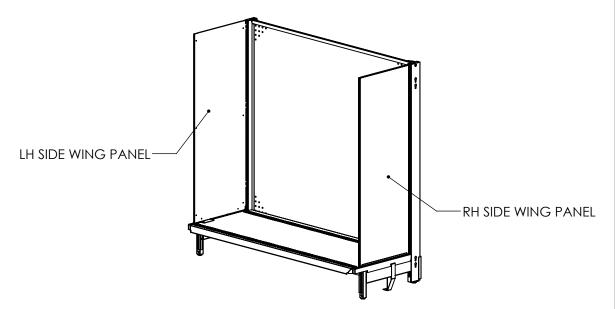

#### STEP 3:

Repeat the same instructions as steps 1 and 2 to Install both LH and RH Wing panels.

### STEP 4:

Install the wing panel graphic from the top in the side wing panel and make sure to fit in the U-channel for both LH and RH.

LAD DESCRIPTION

WING PANEL ASSEMBLY INSTRUCTIONS

LAD PART NO. DATE LK 7/27/23