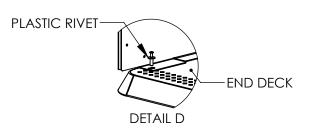

### Step 3:

Make sure hooks are seated on upright slots and install plastic rivet through L-flange into End Deck perf, as shown in Detail "D".

6 OF 7

LAD DESCRIPTION

WING PANEL ASSEMBLY INSTRUCTIONS

LAD PART NO. REV. BY DATE
151548IS 1 RP 7/27/23