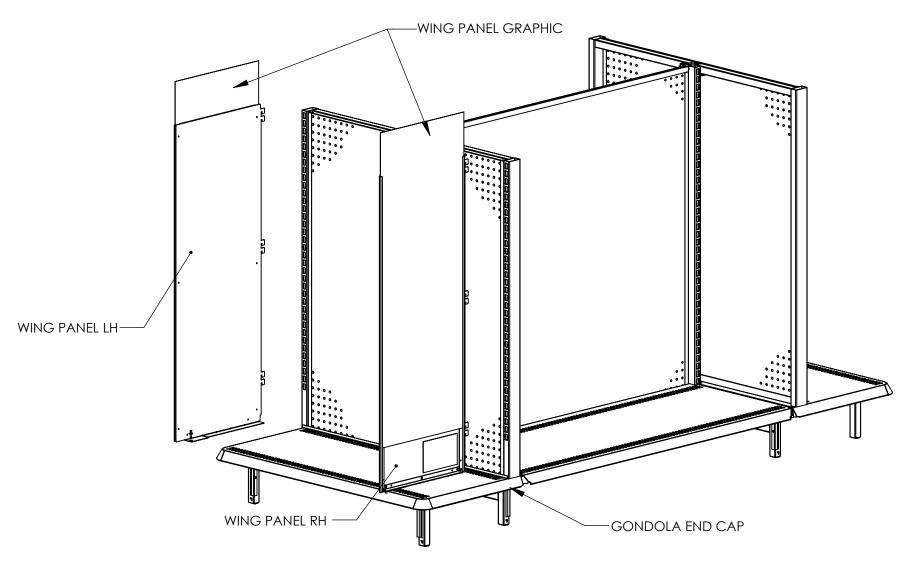

## **Installation of Wing Panels on End Cap**

| ITEM LIST FOR INSTALLATION |               |                    |
|----------------------------|---------------|--------------------|
| QTY                        | LAD PART #    | DESCRIPTION        |
| 1                          | 15154848LC215 | WING PANEL LH      |
| 1                          | 15154848RC215 | WING PANEL RH      |
| 2                          | 53796448N000  | WING PANEL GRAPHIC |

#### STEP1:

Align the wing panel's straight flange and go in between the base deck and end filler as shown in Detail "C".

### STEP 2:

Align the wing panel to the upright slots as shown in Detail "A" and make sure the wing panel hooks to upright in all three places as shown in Detail "B".

Make sure hooks are seated on upright slots and wingpanel L-flange sits on top of the base deck, as shown in Detail "D".

#### STEP 3:

Repeat the same instructions as steps 1 and 2 to Install both LH and RH Wing panels.