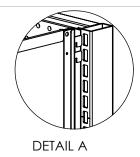

### STEP 2:

Align the wing panel to the upright slots as shown in Detail "A" and make sure the wing panel hooks to upright in all three places as shown in Detail "B".

Make sure hooks are seated on upright slots and wingpanel L-flange sits on top of the base deck, as shown in Detail "D".

### STEP 2:

Align the wing panel to the upright slots as shown in Detail "A" and make sure the wing panel hooks to upright in all three places as shown in Detail "B".