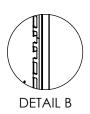

### STEP 2:

Align the wing panel to the upright slots as shown in Detail "A" and make sure the wing panel hooks to upright in all three places as shown in Detail "B".

Make sure hooks are seated on upright slots and wingpanel L-flange sits on top of the base deck, as shown in Detail "D".

### STEP 2:

Align the wing panel to the upright slots as shown in Detail "A" and make sure the wing panel hooks to upright in all three places as shown in Detail "B".