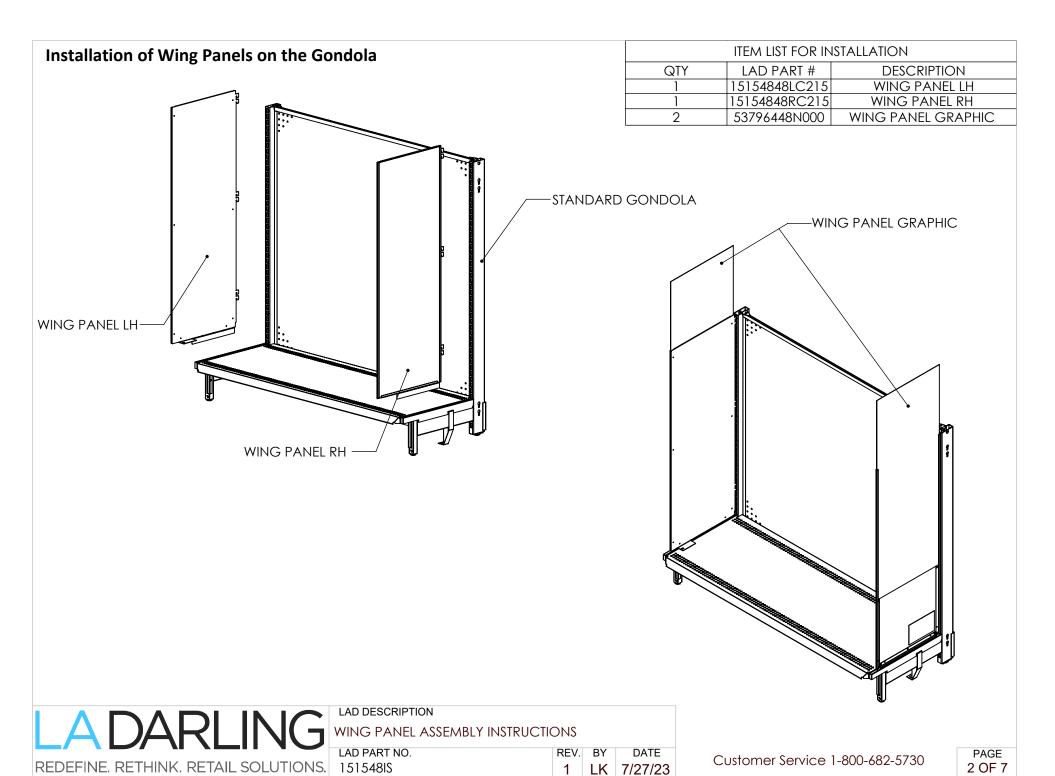

## **Installation of Wing Panels on the Gondola**

## **Installation of Wing Panels on End Cap**

| ITEM LIST FOR INSTALLATION |               |                    |
|----------------------------|---------------|--------------------|
| QTY                        | LAD PART #    | DESCRIPTION        |
| 1                          | 15154848LC215 | WING PANEL LH      |
| 1                          | 15154848RC215 | WING PANEL RH      |
| 2                          | 53796448N000  | WING PANEL GRAPHIC |