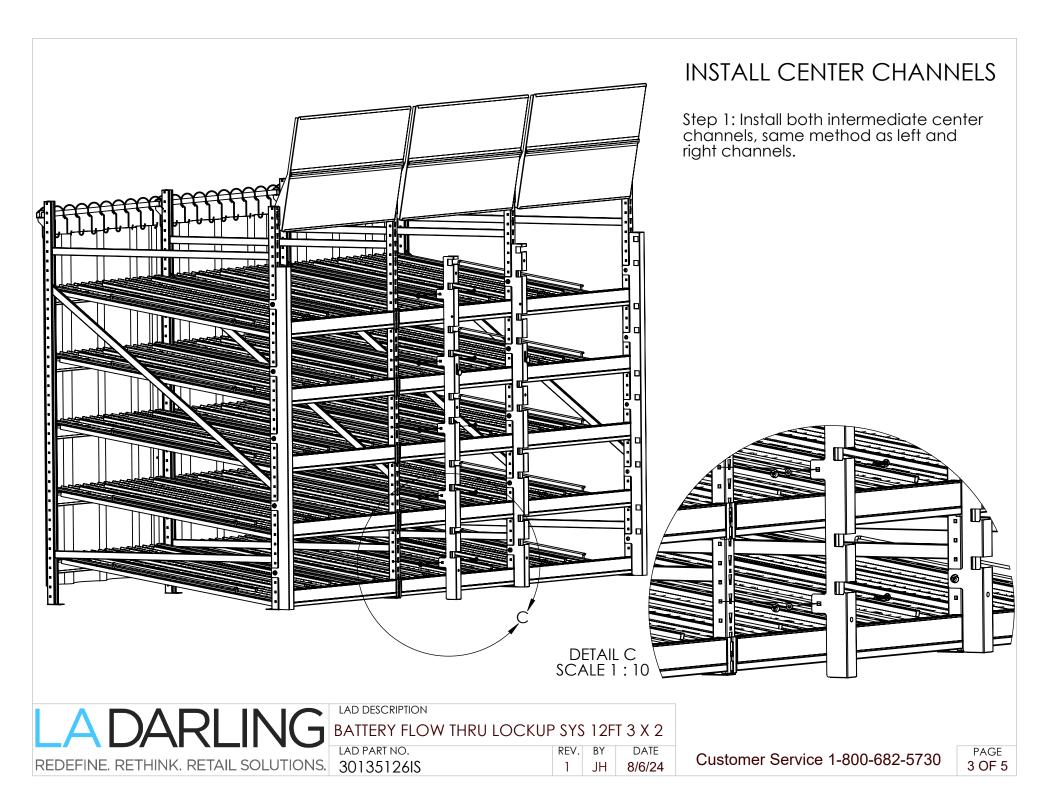

## INSTALL TUBING

Step 1: Rotate square tubing into slot on left and right hand channels and rest opposite end on the center channels.

Step 2: Place center tubing onto center channels.

Step 3: Slide center channels up and place locks into position. (15 tubes and 2 locks used).

DETAIL D SCALE 1 : 10

|                                      | LAD DESCRIPTION          |       |     |         |   |
|--------------------------------------|--------------------------|-------|-----|---------|---|
| LA DARLING                           | BATTERY FLOW THRU LOCKUF | ° SYS | 12F | T 3 X 2 |   |
|                                      | LAD PART NO.             | REV.  | BY  | DATE    | ~ |
| REDEFINE. RETHINK. RETAIL SOLUTIONS. | 30135126IS               | 1     | JH  | 8/6/24  | C |