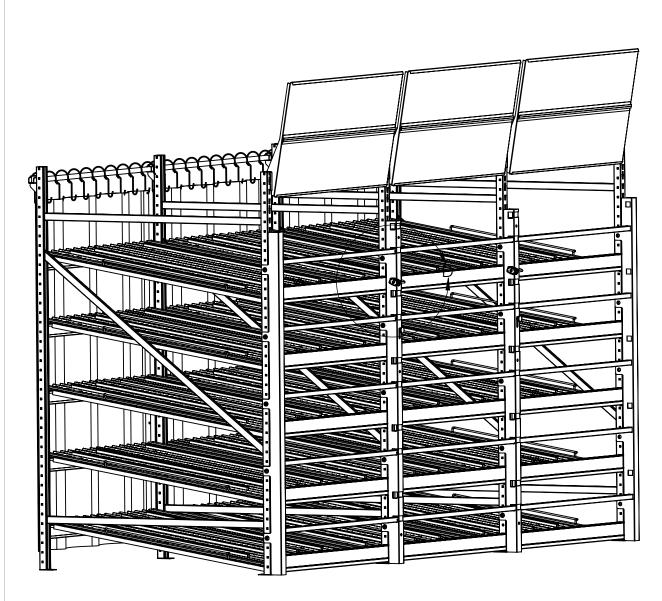

|                                      | LAD DESCRIPTION                                                      |      |    |        | ]        |
|--------------------------------------|----------------------------------------------------------------------|------|----|--------|----------|
|                                      | BATTERY FLOW THRU LOCKUP SYS 12FT 3 X 2<br>LAD PART NO. REV. BY DATE |      |    |        |          |
|                                      | LAD PART NO.                                                         | REV. | BY | DATE   | <u> </u> |
| REDEFINE. RETHINK. RETAIL SOLUTIONS. | 30135126IS                                                           | 1    | JH | 8/6/24 | Cu       |