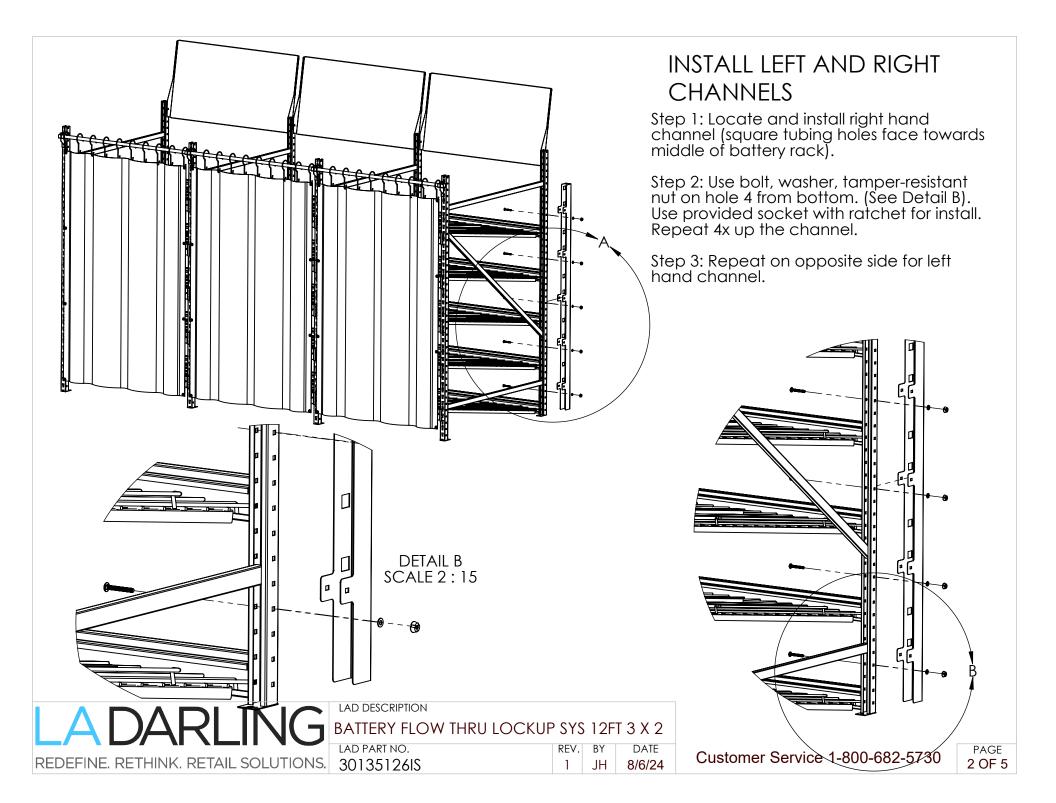

|                                      | LAD DESCRIPTION                         |      |    |        |  |
|--------------------------------------|-----------------------------------------|------|----|--------|--|
| LADARLING                            | BATTERY FLOW THRU LOCKUP SYS 12FT 3 X 2 |      |    |        |  |
|                                      | LADTART NO.                             | REV. | BY | DATE   |  |
| REDEFINE. RETHINK. RETAIL SOLUTIONS. | 30135126IS                              | 1    | JH | 8/6/24 |  |