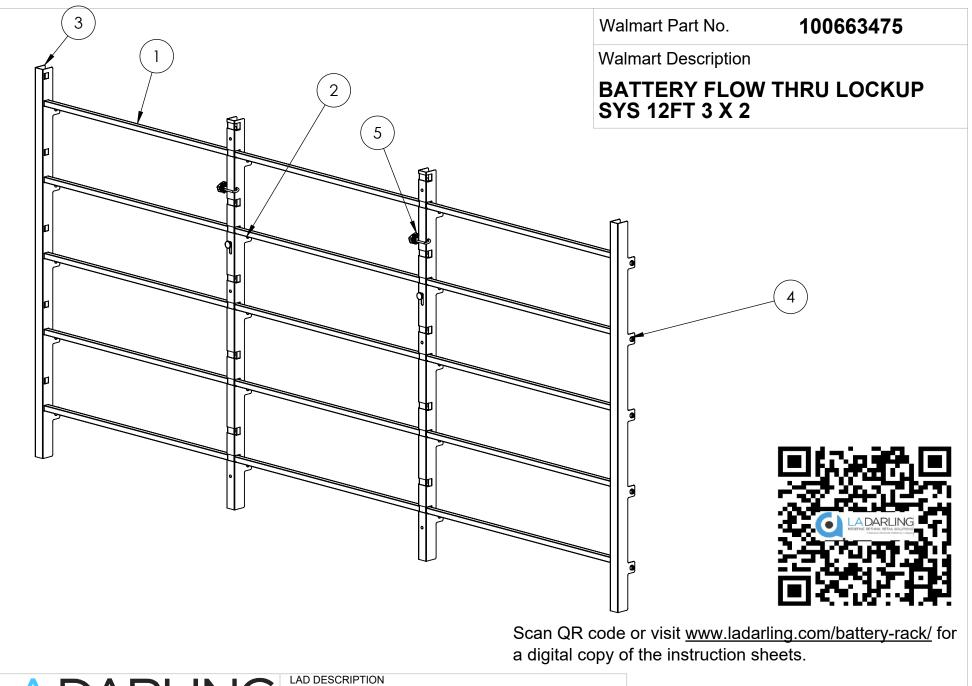

Customer Service 1-800-682-5730

| ITEM NO. | QTY. | PART NUMBER | DESCRIPTION                 | FINISH |
|----------|------|-------------|-----------------------------|--------|
| 1        | 15   | 30135037    | CROSS BAR SQ TUBE .5" 48.53 | PTC    |
| 2        | 2    | 30135132    | CENTER LOCK CHANNEL W HRDWR | PTC    |
| 3        | 1    | 30135124    | LEFT CHANNEL W/ HARDWARE    | PTC    |
| 4        | 1    | 30135123    | RIGHT CHANNEL W/ HARDWARE   | PTC    |
| 5        | 2    | 35467250    | PADLOCK 2 pk keyed alike    |        |