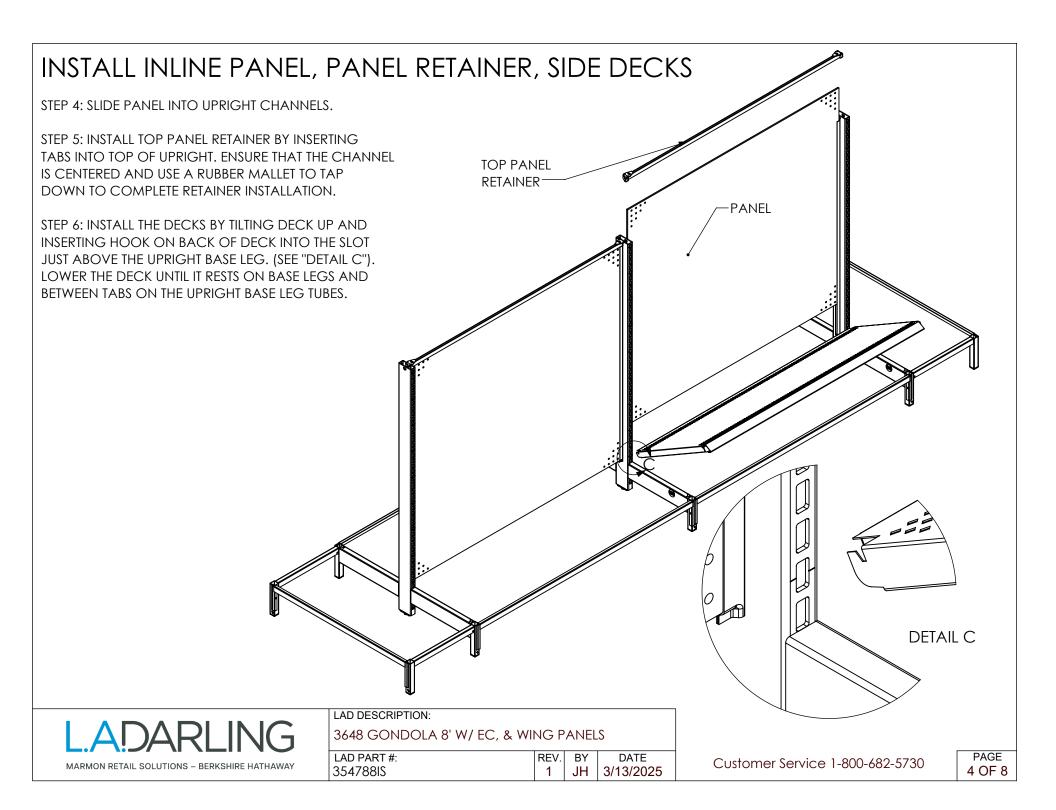

LAD DESCRIPTION:

3648 GONDOLA 8' W/ EC, & WING PANELS

LAD PART #: REV. BY DATE 354788IS 1 JH 3/13/2025

Customer Service 1-800-682-5730

PAGE 5 OF 8