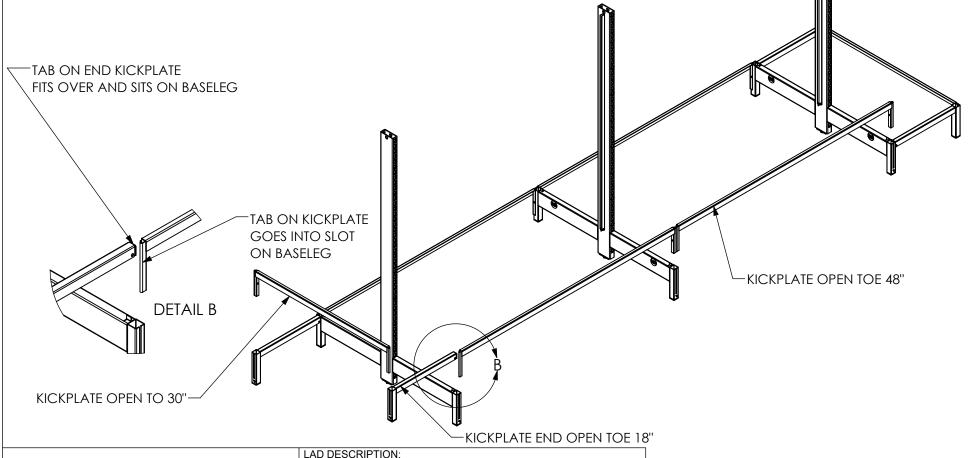

STEP 2: INSTALL 48" OPEN TOE KICKPLATES INTO THE SLOT ON THE FRONT OF UPRIGHT BASELEG. (SEE "DETAL B"). INSTALL THE NEXT KICKPLATE AT THE BACK OF THE UPRIGHT. (REPEAT FOR ALL SECTIONS).

STEP 3: INSTALL END KICKPLATES BY HOOKING TAB OVER TOP OF THE BASELEG. (SEE "DETAIL B"). INSTALL 30" OPEN TOE KICKPLATE INTO THE SLOTS ON THE ENDS OF THE KICKPLATES. REPEAT ON OPPOSITE END OF GONDOLA.

LADARLING

MARMON RETAIL SOLUTIONS - BERKSHIRE HATHAWAY

AD DESCRIPTION.

3648 GONDOLA 8' W/ EC, & WING PANELS

LAD PART #: REV. BY DATE 354788IS\_01IS 1 JH 3/13/2025

Customer Service 1-800-682-5730

PAGE 3 OF 8