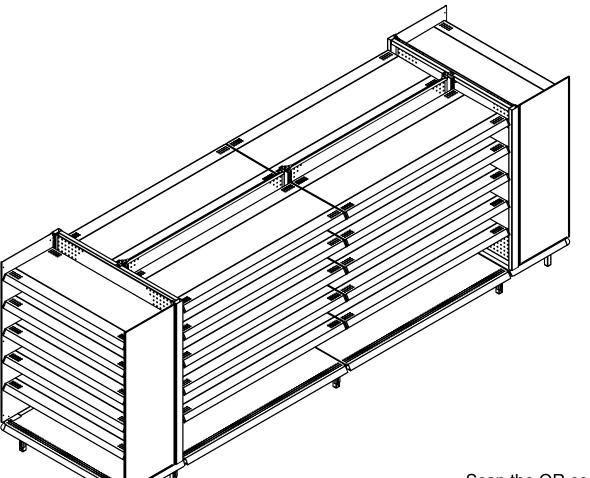

Walmart Part #: 100709502

100719294

Walmart Description:

3648 GONDOLA 4FTW/EC WING PNLS 36X48X48 GONDOLA ADD-ON KIT RS

Scan the QR code or visit <a href="https://www.ladarling.com/3648-Gondola-with-endcaps-and-wings/">www.ladarling.com/3648-Gondola-with-endcaps-and-wings/</a> for the digital copy of the instruction sheets.

LADARLING
MARMON RETAIL SOLUTIONS - BERKSHIRE HATHAWAY

LAD DESCRIPTION:

3648 GONDOLA 8' W/ EC, & WING PANELS

LAD PART #: 354788IS

REV. BY

DATE 3/13/2025

Customer Service 1-800-682-5730

PAGE 1 OF 8