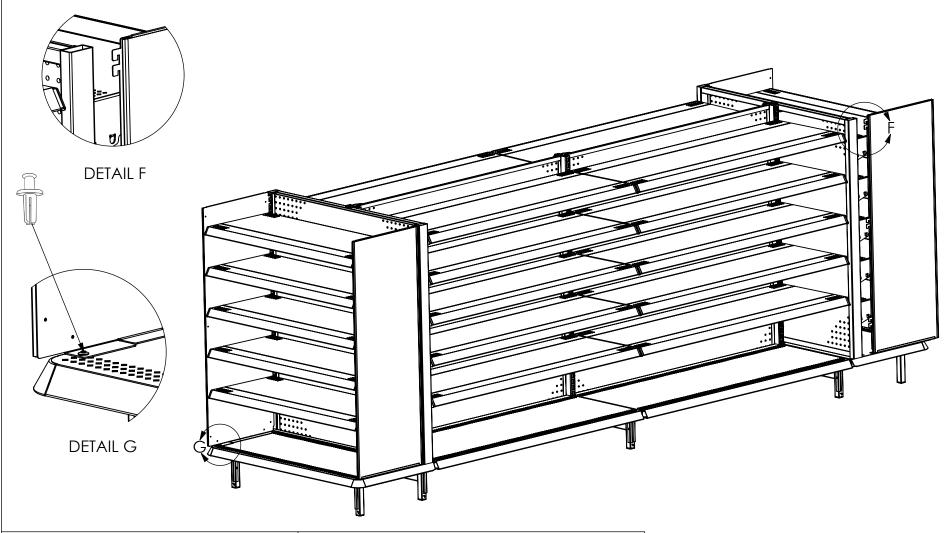

## INSTALL SHELVES AND WING PANELS

STEP 10: INSTALL (10) SLANT NOSE 1648 SHELVES ON UPRIGHTS AND (10) 1436 SHELVES ON END FRAMES.

STEP 11: INSTALL WING PANELS (4) ONTO END UPRIGHTS. NOTICE "DETAIL F" HOOKS INTO SLOTS ON UPRIGHTS.

STEP 12: SECURE WING PANELS WITH PERF SHELF FASTENER "DETAIL G", ATTACHING PANELS TO BASE DECK USING DIAMOND HOLES.

LADARLING
MARMON RETAIL SOLUTIONS - BERKSHIRE HATHAWAY

LAD DESCRIPTION:

3648 GONDOLA 8' W/ EC, & WING PANELS