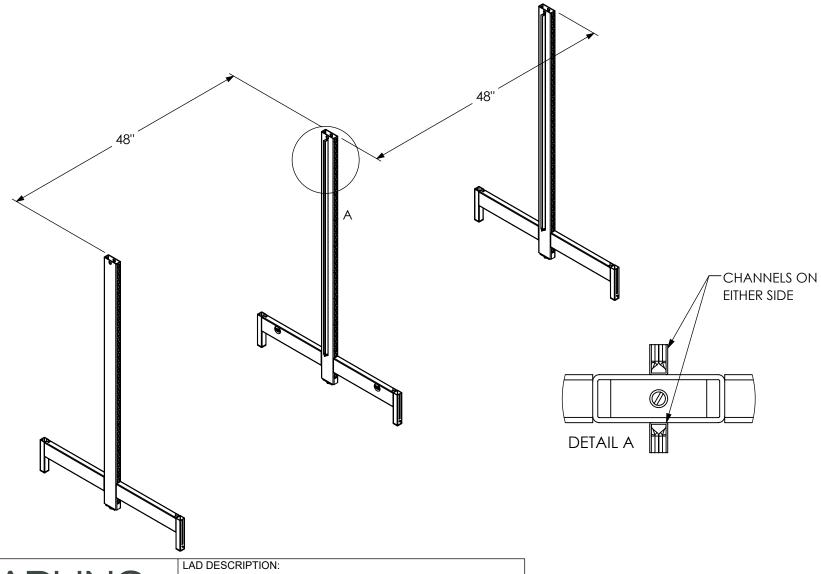

## **INSTALL UPRIGHTS**

STEP 1: LOCATE UPRIGHTS AND PLACE IN THE GENERAL LOCATION OF INSTALLATION, APPROXIMATELY 48" APART. NOTE: MAKE SURE INTERMEDIATE UPRIGHT (UPRIGHT WITH CHANNELS ON BOTH SIDES) IS LOCATED IN THE CENTER.

MARMON RETAIL SOLUTIONS - BERKSHIRE HATHAWAY

3648 GONDOLA 8' W/ EC, & WING PANELS

LAD PART #: 354788IS

REV. JH

BY

DATE 3/13/2025

Customer Service 1-800-682-5730

PAGE 2 OF 8