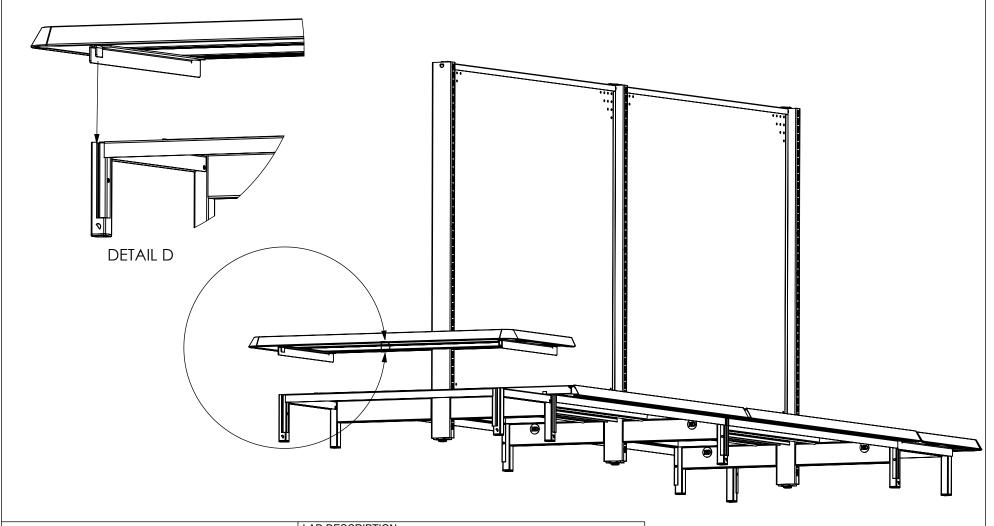

## **INSTALL END DECKS**

STEP 7: ROTATE END BASE DECKS (THESE DON'T HAVE HOOKS.)
MAKE SURE DECK FULLY SEATS ONTO SIDE KICKPLATES (SEE "DETAIL D").

L.A.DARLING
MARMON RETAIL SOLUTIONS - BERKSHIRE HATHAWAY

LAD DESCRIPTION:

3648 GONDOLA 8' W/ EC, & WING PANELS

LAD PART #: REV. BY DATE 354788IS 1 JH 3/13/2025

Customer Service 1-800-682-5730

PAGE 5 OF 8