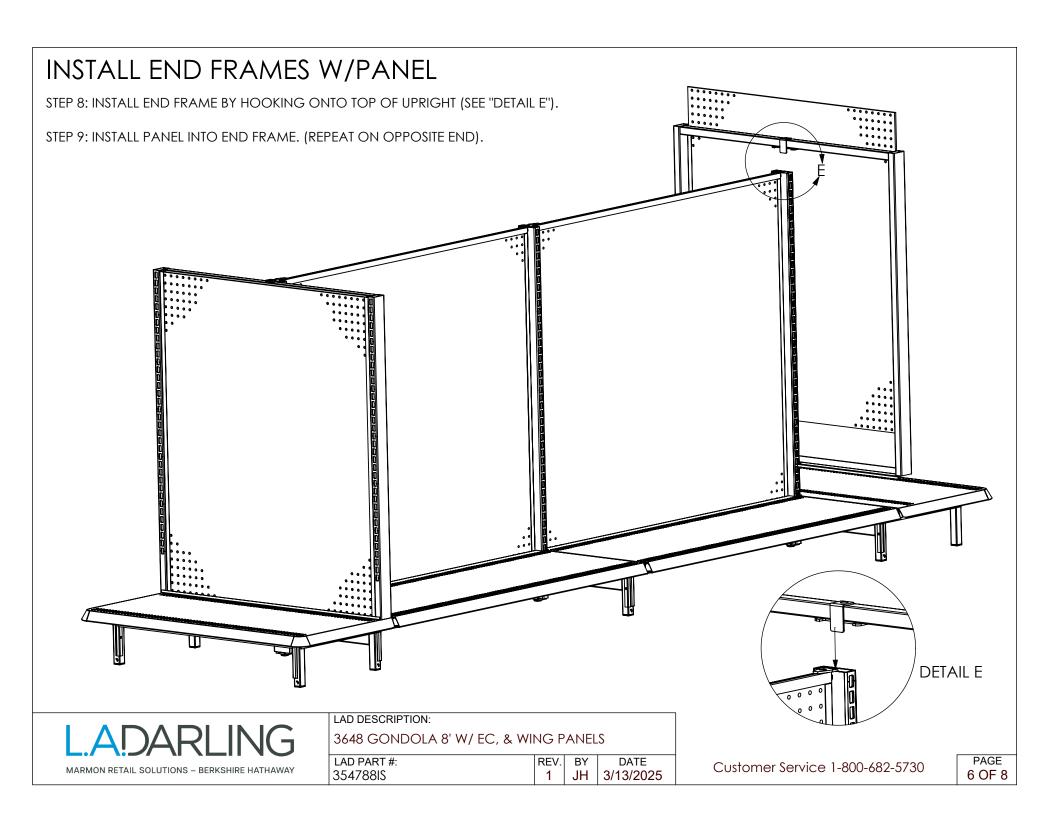

LADARLING
MARMON RETAIL SOLUTIONS - BERKSHIRE HATHAWAY

LAD DESCRIPTION:

3648 GONDOLA 8' W/ EC, & WING PANELS

LAD PART #: 354788IS

REV. BY

DATE 3/13/2025

Customer Service 1-800-682-5730

PAGE 1 OF 8