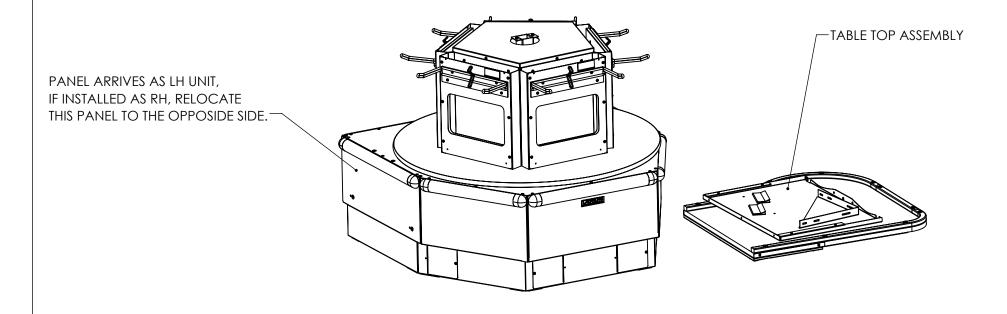

STEP 3: LOCATE TABLE TOP ASSEMBLY BOX AND DETERMINE LH OR RH SETUP FOR CAROUSEL. (LH AS SHOWN).

LAD DESCRIPTION:

UNIVERSAL CAROUSEL

LAD PART #: REV. BY DATE
354787IS 1 JH 4/21/2025

STEP 5: ATTACH TO COLUMN WITH (2) SCREWS AND SECURE BACK PANEL WITH (4) SCREWS.