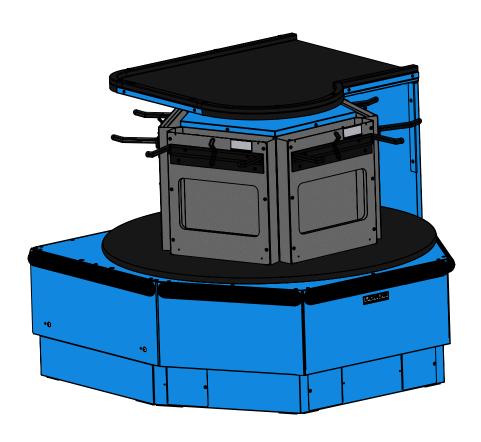

PAGE 1 OF 11 STEP 1: REMOVE EXISTING CAROUSEL (IF PRESENT).

STEP 2: REMOVE (4) SCREWS FROM SCANNER TRIM.

LAD DESCRIPTION:

UNIVERSAL CAROUSEL

LAD PART #: REV. BY DAT

LAD PART #: REV. BY DATE 354787IS 1 JH 4/21/2025