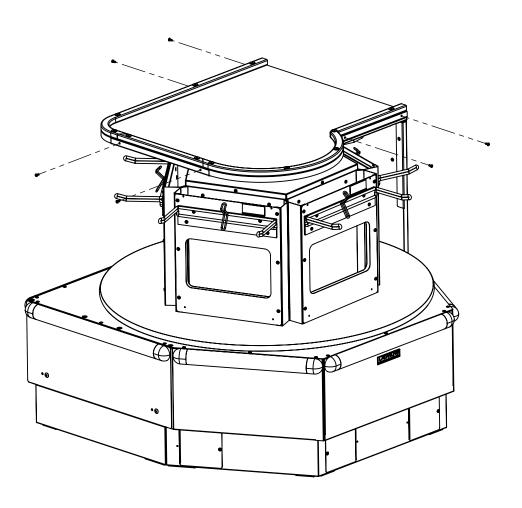

STEP 7: (MAKE SURE PLASTIC HARDWARE IS TIGHT FROM STEP 6 BEFORE PROCEEDING).
FURTHER CONNECT PLASTIC TO TABLE TOP ASSEMBLY WITH HARDWARE 53839012
SS #8 1/2" SHEET METAL SCREW (QTY. (6)).

| LAD DESCRIPTION:   |      |    |           |
|--------------------|------|----|-----------|
| UNIVERSAL CAROUSEL |      |    |           |
| LAD PART #:        | REV. | BY | DATE      |
| 35478719           | 1    | IH | 4/21/2025 |