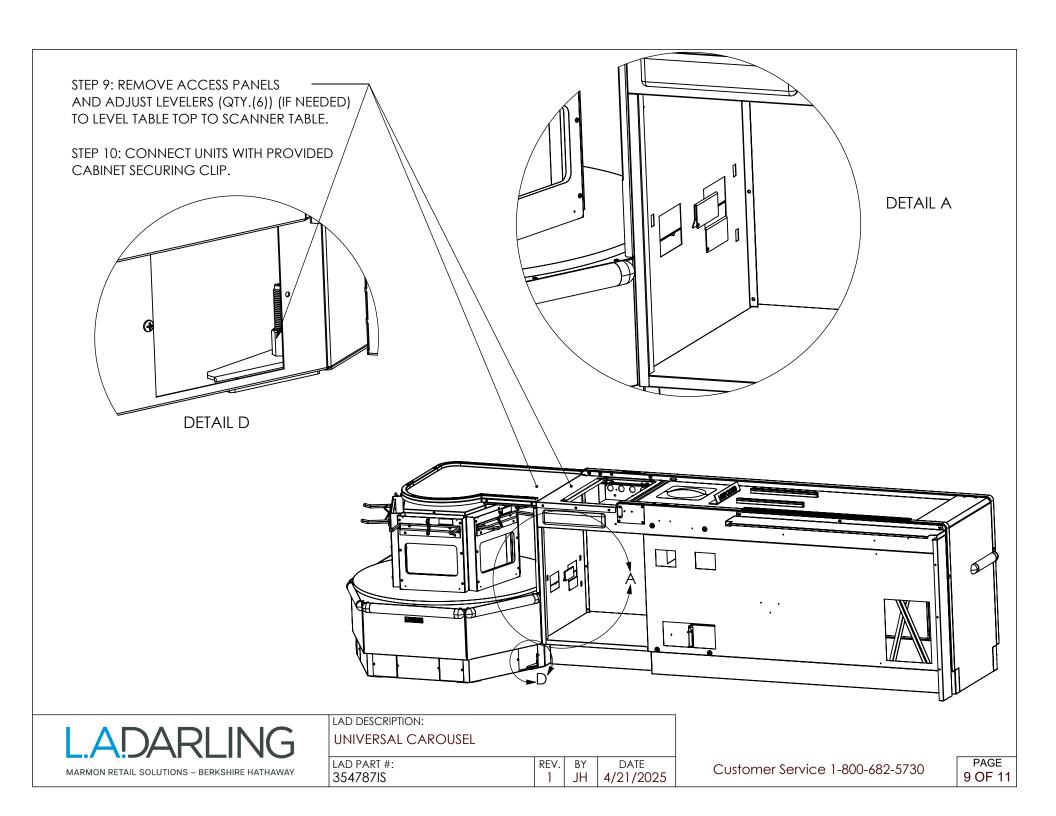

PAGE 1 OF 11 STEP 1: REMOVE EXISTING CAROUSEL (IF PRESENT).

STEP 2: REMOVE (4) SCREWS FROM SCANNER TRIM.

LAD DESCRIPTION:

UNIVERSAL CAROUSEL

LAD PART #: REV. BY DAT

LAD PART #: REV. BY DATE 354787IS 1 JH 4/21/2025