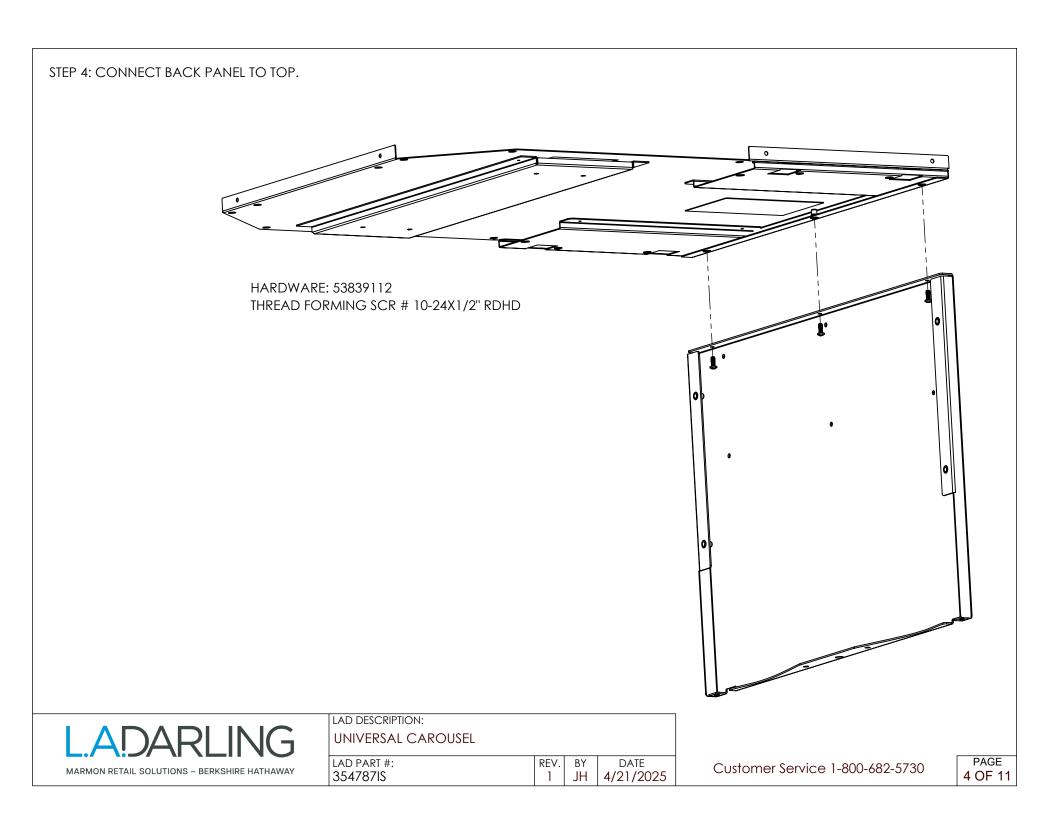

STEP 3: LOCATE TABLE TOP ASSEMBLY BOX AND DETERMINE LH OR RH SETUP FOR CAROUSEL. (LH AS SHOWN).

LAD DESCRIPTION:

UNIVERSAL CAROUSEL

LAD PART #: REV. BY DATE
354787IS 1 JH 4/21/2025

STEP 5: ATTACH TO COLUMN WITH (2) SCREWS AND SECURE BACK PANEL WITH (4) SCREWS.