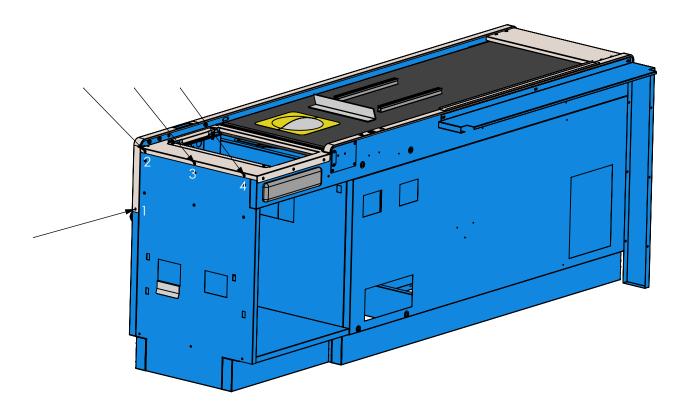

PAGE 1 OF 11 STEP 1: REMOVE EXISTING CAROUSEL (IF PRESENT).

STEP 2: REMOVE (4) SCREWS FROM SCANNER TRIM.

LAD DESCRIPTION:

UNIVERSAL CAROUSEL

LAD PART #: REV. BY DAT

LAD PART #: REV. BY DATE 354787IS 1 JH 4/21/2025