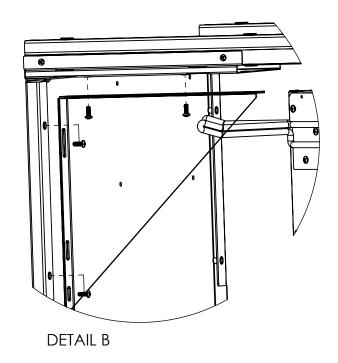

STEP 8: ATTACH GUSSET WITH SCREWS (X4).

HARDWARE: 53839112

THREAD FORMING SCR # 10-24X1/2" RDHD

INSTALLED VIEW:
MAKE SURE FLAT SIDE
IS ON THE OUTSIDE.

LAD DESCRIPTION:

UNIVERSAL CAROUSEL

LAD PART #: 354787IS

REV. BY DATE 1 JH 4/21/2025

Customer Service 1-800-682-5730

PAGE 8 OF 11

| LAD DESCRIPTION:   |      |    |           |
|--------------------|------|----|-----------|
| UNIVERSAL CAROUSEL |      |    |           |
| LAD PART #:        | REV. | BY | DATE      |
| 35478719           | 1 1  | IH | 4/21/2025 |