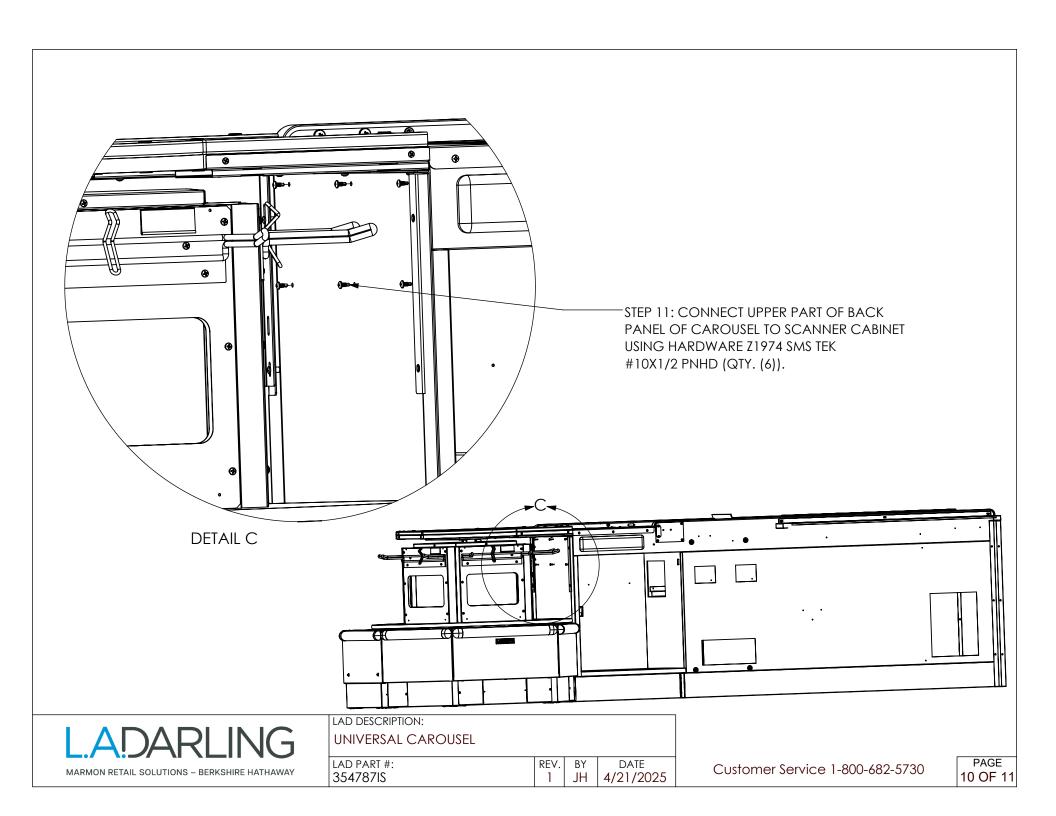

STEP 7: (MAKE SURE PLASTIC HARDWARE IS TIGHT FROM STEP 6 BEFORE PROCEEDING).
FURTHER CONNECT PLASTIC TO TABLE TOP ASSEMBLY WITH HARDWARE 53839012
SS #8 1/2" SHEET METAL SCREW (QTY. (6)).

| LAD DESCRIPTION:   |      |    |           |
|--------------------|------|----|-----------|
| UNIVERSAL CAROUSEL |      |    |           |
| LAD PART #:        | REV. | BY | DATE      |
| 35478719           | 1    | IH | 4/21/2025 |

STEP 8: ATTACH GUSSET WITH SCREWS (X4).

HARDWARE: 53839112

THREAD FORMING SCR # 10-24X1/2" RDHD

INSTALLED VIEW:
MAKE SURE FLAT SIDE
IS ON THE OUTSIDE.

LAD DESCRIPTION:

UNIVERSAL CAROUSEL

LAD PART #: 354787IS