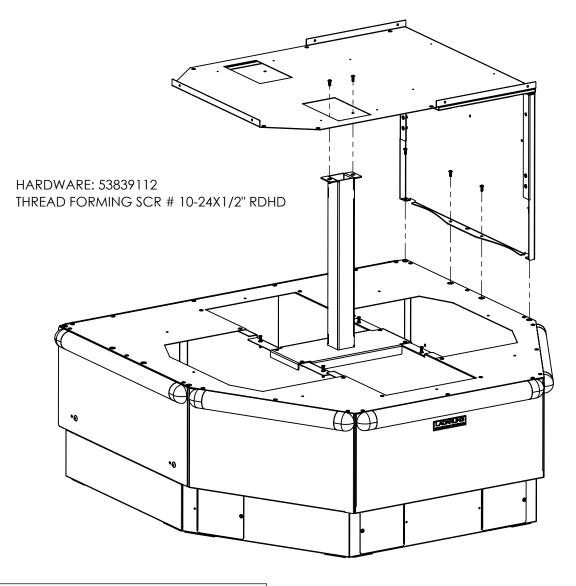

STEP 3: LOCATE TABLE TOP ASSEMBLY BOX AND DETERMINE LH OR RH SETUP FOR CAROUSEL. (LH AS SHOWN).

LAD DESCRIPTION:

UNIVERSAL CAROUSEL

LAD PART #: REV. BY DATE
354787IS 1 JH 4/21/2025

STEP 5: ATTACH TO COLUMN WITH (2) SCREWS AND SECURE BACK PANEL WITH (4) SCREWS.

(BAGGER ASSEMBLY HIDDEN FOR CLARITY)

LAD DESCRIPTION:

UNIVERSAL CAROUSEL

LAD PART #:

354787IS

REV. BY DATE
1 JH 4/21/2025

Customer Service 1-800-682-5730

PAGE 5 OF 11