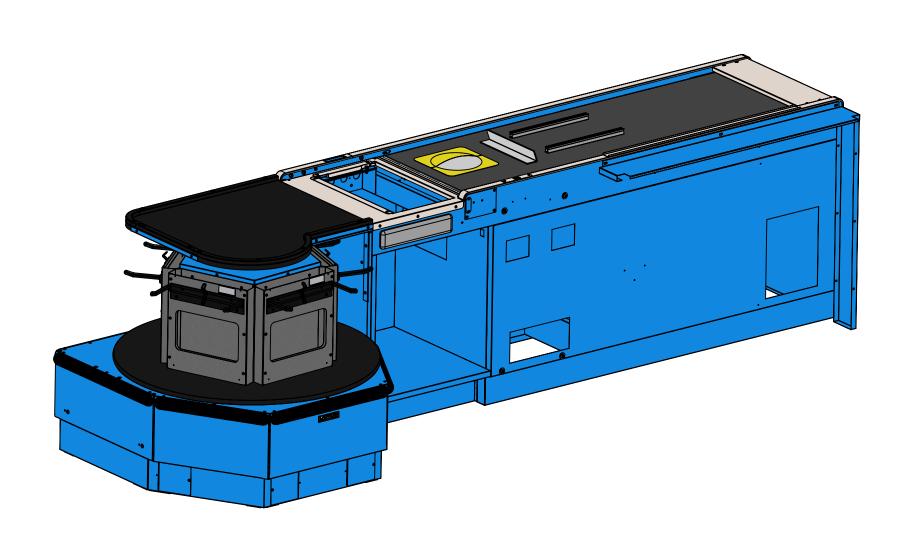

PAGE 1 OF 11 STEP 1: REMOVE EXISTING CAROUSEL (IF PRESENT).

STEP 2: REMOVE (4) SCREWS FROM SCANNER TRIM.

LAD DESCRIPTION:

UNIVERSAL CAROUSEL

LAD PART #: REV. BY DAT

LAD PART #: REV. BY DATE 354787IS 1 JH 4/21/2025