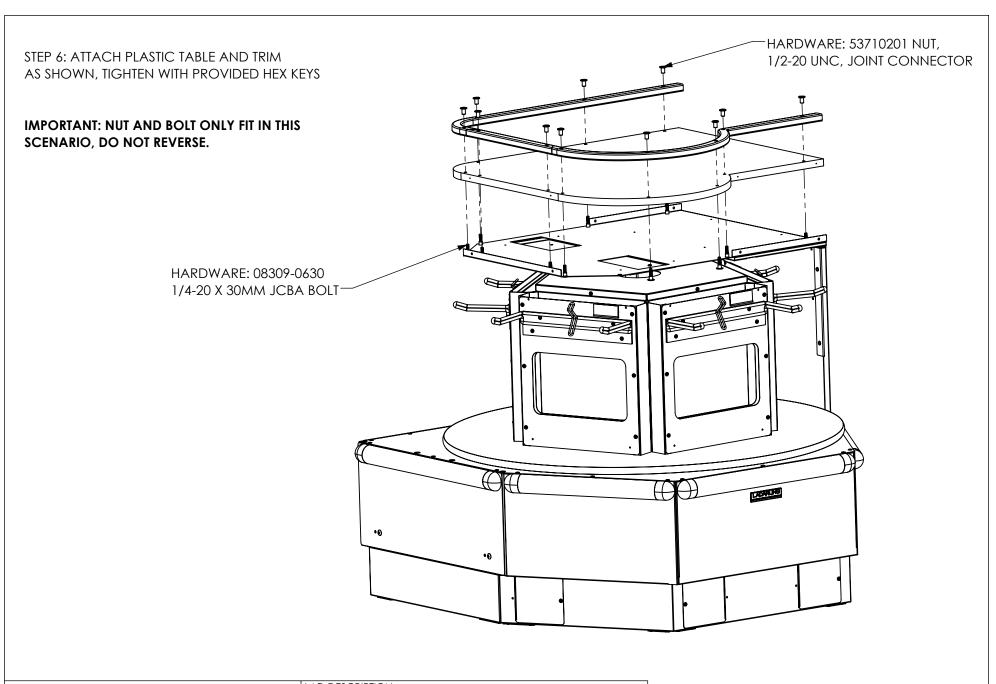

| LAD DESCRIPTION:   |      |    |           |
|--------------------|------|----|-----------|
| UNIVERSAL CAROUSEL |      |    |           |
| LAD PART #:        | REV. | BY | DATE      |
| 3547871\$          | 1    | IH | 4/21/2025 |

STEP 7: (MAKE SURE PLASTIC HARDWARE IS TIGHT FROM STEP 6 BEFORE PROCEEDING).
FURTHER CONNECT PLASTIC TO TABLE TOP ASSEMBLY WITH HARDWARE 53839012
SS #8 1/2" SHEET METAL SCREW (QTY. (6)).

| LAD DESCRIPTION:   |      |    |           |
|--------------------|------|----|-----------|
| UNIVERSAL CAROUSEL |      |    |           |
| LAD PART #:        | REV. | BY | DATE      |
| 35478719           | 1    | IH | 4/21/2025 |